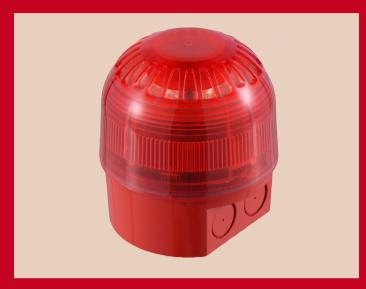

#### Overview

A general purpose, high output xenon beacon designed for fire, security and industrial applications.

Sonos xenon beacons are weatherproof to IP65 and can be used in all locations both indoors and outdoors.

The Sonos xenon beacon unit utilises a full faced, translucent case rather than a separate add on beacon giving a much larger lens area. This results in a far greater light spread for more effective warning.

Sonos beacon units can be specified with a red or white base, complete with a red, amber or clear lens as standard.

- Fire
- Security
- Industrial
- O Railway/Marine
- O Hazardous Area
- O Public Warning