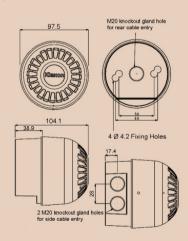

IP Rating: IP65 Rating: N/A Frequency: N/A Operating Temp: -25°C to +55°C

Construction: Flame Retardant Polycarbonate Cable Entries: 2 x 20mm cable glands Weight: 250g