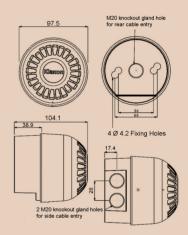

IP Rating: IP65 Rating: Continuous Frequency: 400-2850Hz Operating Temp: -25°C to +55°C

Construction: Flame Retardant Polycarbonate Cable Entries: 2 x 20mm cable glands Weight: 250g

Compliance: EN60950