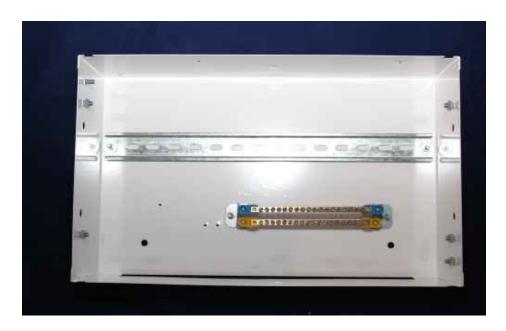

## MINI box for ERM, RM Switch-board (18 outputs 230V/16A) – SWBOX18

Metal installation box for switch-board montage type in the room / storey. Size 458\*308\*115 mm with front frame / 406\*254\*110 mm without front frame Consists of components:

- ✓ 1 DIN/TH rail for 18-22 modules for installation MP-18 relay modules
- ✓ 2 rails of 2\*18 for neutral and safety cables
- ✓ removable front frame with door (left/right) with key closure
- ✓ threaded wholes for eHouse LED 12V/8A power supply (3 combinations)
- ✓ threaded wholes for installation various ERM controllers
- ✓ metal shield/cover for electronic and low voltage part of installation
- ✓ threaded wholes for screwed connectors of external wires 230V and LED