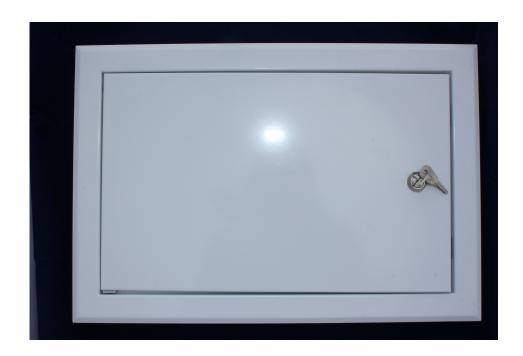

## MINI box for ERM, RM Switch-board (18 outputs 230V/16A) – SWBOX18

Metal installation box for switch-board montage type in the room / storey. Size 458\*308\*115 mm with front frame / 406\*254\*110 mm without front frame Consists of components:

- ✓ 1 DIN/TH rail for 18-22 modules for installation MP-18 relay modules
- ✓ 2 rails of 2\*18 for neutral and safety cables
- ✓ removable front frame with door (left/right) with key closure
- ✓ threaded wholes for eHouse LED 12V/8A power supply (3 combinations)
- ✓ threaded wholes for installation various ERM controllers
- ✓ metal shield/cover for electronic and low voltage part of installation
- ✓ threaded wholes for screwed connectors of external wires 230V and LED