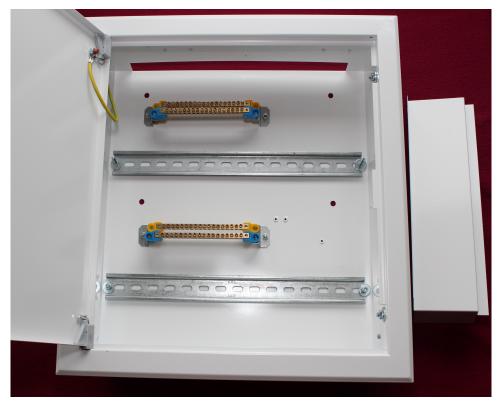

## MIDI box for ERM, RM Switch-board (32 outpus 230V/16A) – SWBOX36

Metal installation box for switch-board - montage in the room/storey

size: 458\*468\*115 mm with front frame / 406\*414\*110 mm without front frame Dimensions. Contains:

- ✓ 2 DIN/TH rails for 2\*(18-22) modules for installation MP-18 relay modules
- ✓ 4 rails of 4\*18 for neutral and safety cables for 230V
- ✓ removable front frame with door (left/right) with key closure
- ✓ threaded wholes for eHouse LED 12V/8A power supply (3 combinations)
- ✓ threaded wholes for installation ERM controller
- ✓ metal shield/cover for electronic and low voltage part
- ✓ threaded wholes for screwed connectors of external wires: 230V and LED