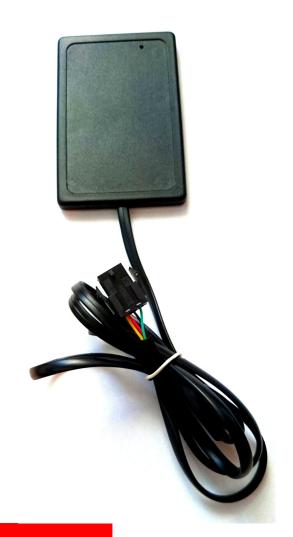

## PLA-UDK RFID reader

## **FEATURES:**

- Unique (EM4102) card supports
- 1WIRE interface (DS1990 emulation)
- Wide supply range
- Built-in antenna
- Low Power consumption
- Built-in LED indicator
- Thin, compact enclosure

| TECHNICAL PARAMETERS: |                       |  |
|-----------------------|-----------------------|--|
| Power Supply          | 7-32V                 |  |
| Operating frequency   | 125kHz                |  |
| Average power         | Max. 15mA             |  |
| consumption           |                       |  |
| Interface             | 1WIRE 3,3V – 5V       |  |
| Read range            | Up to 8cm (depends on |  |
|                       | transponder)          |  |
| Working temperature   | -20°c ÷ +65°c         |  |
| dimension             | 54mm x 85mm x 7mm     |  |
| Cord length           | 1m                    |  |
| Connector             | 2x3 pin male Molex    |  |
|                       | MicroFit3.0           |  |

## **CONNECTOR PINOUTS:**

| Molex pin | Function                        |              |
|-----------|---------------------------------|--------------|
| 1         | 7 - 32 volt supply              |              |
| 4         | 1 wire data                     |              |
| 2         | Ground signal controlling green |              |
|           | LED                             |              |
| 6         | Ground                          | MICROFIT 3.0 |