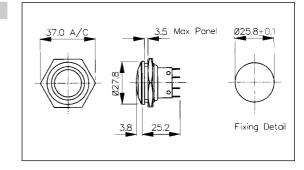

## Stainless Steel Domed Vandal Resistant

- 28mm diameter
- **Domed Profile**
- S.P.C.O. Microswitch
- 5A, 250V a.c.

- Front Panel Sealed to IP66
- 28mm diameter
- **Domed Profile**
- S.P.C.O. Microswitch
- 5A, 250V a.c.