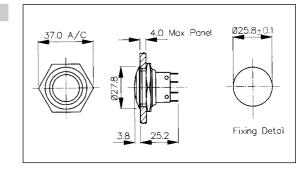

- 22mm diameter
- **Domed Profile**
- S.P.C.O. Microswitch
- 5A, 250V a.c.

| Specification                                                          | MP0027/3                                                   | MP0038/3                                                                  | MP0025/3                                                   |
|------------------------------------------------------------------------|------------------------------------------------------------|---------------------------------------------------------------------------|------------------------------------------------------------|
| Terminations:                                                          | Solder Tags                                                | Solder Tags                                                               | Solder Tags                                                |
| Switching:                                                             | S.P.C.O. Momentary Action (Microswitch)                    | S.P.C.O. Momentary Action (Microswitch)                                   | S.P.C.O. Momentary Action<br>(Microswitch)                 |
| Max. Rating:                                                           | 5A, 250V a.c.                                              | 5A, 250V a.c.                                                             | 5A, 250V a.c.                                              |
| Contact Resistance:                                                    | $<$ 10m $\Omega$                                           | $<$ 10m $\Omega$                                                          | <10mΩ                                                      |
| Insulation Resistance:                                                 | $> 10^3 M\Omega$                                           | $> 10^3  M\Omega$ .                                                       | $>10^3 M\Omega$                                            |
| Dielectric Strength:                                                   | >2.0kV a.c.                                                | >2.0kV a.c.                                                               | >2.0kV a.c.                                                |
| Operating Temp. Range:                                                 | -20°C to +70°C                                             | -20°C to +70°C                                                            | _20°C to +70°C                                             |
| Sealing (Front of panel only):                                         |                                                            | Protection Classification: IP66 EN60529<br>1992 (Micro switch not sealed) |                                                            |
| Operations<br>Mechanical:<br>Electrical:                               | 1,000,000 (min)<br>35,000 (min)                            | 1,000,000 (min)<br>35,000 (min)                                           | 1,000,000 (min)<br>35,000 (min)                            |
| Operating Pressure:                                                    | 7.5N (typ)                                                 | 12.5N (typ)                                                               | 6.1N (typ)                                                 |
| Rear Nut Fixing Torque:                                                | 2.5Nm                                                      | 1.13Nm                                                                    | -                                                          |
| Materials<br>Mouldings:<br>Tags/Terminations:<br>Switch Body & Button: | Glass Filled Nylon<br>Brass, Tin Plated<br>Stainless Steel | Glass Filled Nylon<br>Brass, Tin Plated<br>Stainless Steel                | Glass Filled Nylon<br>Brass, Tin Plated<br>Stainless Steel |
| Contacts:                                                              | Fine Silver                                                | Fine Silver                                                               | Fine Silver                                                |
| Variants:                                                              | Non-Rotating Button, details on request                    | Non-Rotating Button, details on request                                   | Non-Rotating Button, details on request                    |
| RoHS                                                                   | Compliant                                                  | Compliant                                                                 | Compliant                                                  |