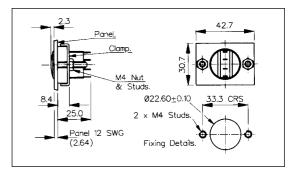

- 22mm diameter
- **Domed Profile**
- S.P.C.O. Microswitch
- 5A, 250V a.c.

| Specification                                                          | MP0027/3                                                   | MP0038/3                                                                  | MP0025/3                                                   |
|------------------------------------------------------------------------|------------------------------------------------------------|---------------------------------------------------------------------------|------------------------------------------------------------|
| Terminations:                                                          | Solder Tags                                                | Solder Tags                                                               | Solder Tags                                                |
| Switching:                                                             | S.P.C.O. Momentary Action (Microswitch)                    | S.P.C.O. Momentary Action (Microswitch)                                   | S.P.C.O. Momentary Action<br>(Microswitch)                 |
| Max. Rating:                                                           | 5A, 250V a.c.                                              | 5A, 250V a.c.                                                             | 5A, 250V a.c.                                              |
| Contact Resistance:                                                    | $<$ 10m $\Omega$                                           | $<$ 10m $\Omega$                                                          | <10mΩ                                                      |
| Insulation Resistance:                                                 | $> 10^3 M\Omega$                                           | $> 10^3  M\Omega$ .                                                       | $>10^3 M\Omega$                                            |
| Dielectric Strength:                                                   | >2.0kV a.c.                                                | >2.0kV a.c.                                                               | >2.0kV a.c.                                                |
| Operating Temp. Range:                                                 | -20°C to +70°C                                             | -20°C to +70°C                                                            | _20°C to +70°C                                             |
| Sealing (Front of panel only):                                         |                                                            | Protection Classification: IP66 EN60529<br>1992 (Micro switch not sealed) |                                                            |
| Operations<br>Mechanical:<br>Electrical:                               | 1,000,000 (min)<br>35,000 (min)                            | 1,000,000 (min)<br>35,000 (min)                                           | 1,000,000 (min)<br>35,000 (min)                            |
| Operating Pressure:                                                    | 7.5N (typ)                                                 | 12.5N (typ)                                                               | 6.1N (typ)                                                 |
| Rear Nut Fixing Torque:                                                | 2.5Nm                                                      | 1.13Nm                                                                    | -                                                          |
| Materials<br>Mouldings:<br>Tags/Terminations:<br>Switch Body & Button: | Glass Filled Nylon<br>Brass, Tin Plated<br>Stainless Steel | Glass Filled Nylon<br>Brass, Tin Plated<br>Stainless Steel                | Glass Filled Nylon<br>Brass, Tin Plated<br>Stainless Steel |
| Contacts:                                                              | Fine Silver                                                | Fine Silver                                                               | Fine Silver                                                |
| Variants:                                                              | Non-Rotating Button, details on request                    | Non-Rotating Button, details on request                                   | Non-Rotating Button, details on request                    |
| RoHS                                                                   | Compliant                                                  | Compliant                                                                 | Compliant                                                  |