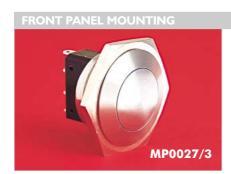

## Stainless Steel Domed Vandal Resistant

- 28mm diameter
- **Domed Profile**
- S.P.C.O. Microswitch
- 5A, 250V a.c.

- Front Panel Sealed to IP66
- 28mm diameter
- **Domed Profile**
- S.P.C.O. Microswitch
- 5A, 250V a.c.

- 22mm diameter
- **Domed Profile**
- S.P.C.O. Microswitch
- 5A, 250V a.c.

| Specification                                                          | MP0027/3                                                   | MP0038/3                                                                  | MP0025/3                                                   |
|------------------------------------------------------------------------|------------------------------------------------------------|---------------------------------------------------------------------------|------------------------------------------------------------|
| Terminations:                                                          | Solder Tags                                                | Solder Tags                                                               | Solder Tags                                                |
| Switching:                                                             | S.P.C.O. Momentary Action (Microswitch)                    | S.P.C.O. Momentary Action (Microswitch)                                   | S.P.C.O. Momentary Action<br>(Microswitch)                 |
| Max. Rating:                                                           | 5A, 250V a.c.                                              | 5A, 250V a.c.                                                             | 5A, 250V a.c.                                              |
| Contact Resistance:                                                    | $<$ 10m $\Omega$                                           | $<$ 10m $\Omega$                                                          | <10mΩ                                                      |
| Insulation Resistance:                                                 | $> 10^3 M\Omega$                                           | $> 10^3  M\Omega$ .                                                       | $>10^3 M\Omega$                                            |
| Dielectric Strength:                                                   | >2.0kV a.c.                                                | >2.0kV a.c.                                                               | >2.0kV a.c.                                                |
| Operating Temp. Range:                                                 | -20°C to +70°C                                             | -20°C to +70°C                                                            | _20°C to +70°C                                             |
| Sealing (Front of panel only):                                         |                                                            | Protection Classification: IP66 EN60529<br>1992 (Micro switch not sealed) |                                                            |
| Operations<br>Mechanical:<br>Electrical:                               | 1,000,000 (min)<br>35,000 (min)                            | 1,000,000 (min)<br>35,000 (min)                                           | 1,000,000 (min)<br>35,000 (min)                            |
| Operating Pressure:                                                    | 7.5N (typ)                                                 | 12.5N (typ)                                                               | 6.1N (typ)                                                 |
| Rear Nut Fixing Torque:                                                | 2.5Nm                                                      | 1.13Nm                                                                    | -                                                          |
| Materials<br>Mouldings:<br>Tags/Terminations:<br>Switch Body & Button: | Glass Filled Nylon<br>Brass, Tin Plated<br>Stainless Steel | Glass Filled Nylon<br>Brass, Tin Plated<br>Stainless Steel                | Glass Filled Nylon<br>Brass, Tin Plated<br>Stainless Steel |
| Contacts:                                                              | Fine Silver                                                | Fine Silver                                                               | Fine Silver                                                |
| Variants:                                                              | Non-Rotating Button, details on request                    | Non-Rotating Button, details on request                                   | Non-Rotating Button, details on request                    |
| RoHS                                                                   | Compliant                                                  | Compliant                                                                 | Compliant                                                  |