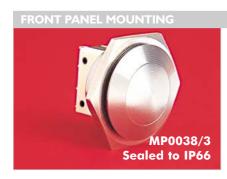

## Stainless Steel Domed Vandal Resistant

- 28mm diameter
- **Domed Profile**
- S.P.C.O. Microswitch
- 5A, 250V a.c.

- Front Panel Sealed to IP66
- 28mm diameter
- **Domed Profile**
- S.P.C.O. Microswitch
- 5A, 250V a.c.