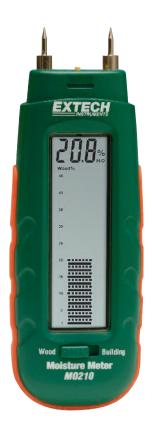

## Large Dual Graphical LCD

Displays moisture in wood and other building materials

## **Features:**

- 2-in-1 Digital LCD readout and analog bargraph
- · Use on wall board, sheet rock, cardboard, plaster, concrete, and mortar
- Self-contained, pocket sized meter with belt clip
- · Replaceable threaded measurement electrode pins
- · Impact proof housing
- Auto power off conserves battery energy
- Battery operated for on-the-go measurements
- Built-in battery check and measurement verification test
- · Complete with protective cap, replacement pins, and three CR-2032 button batteries

Measures Moisture of wood and building materials. Built-in battery check and measurement verification test to insure accurate readings

| Specifications           |                                    |
|--------------------------|------------------------------------|
| Wood Moisture Range      | 6 to 44%                           |
| Basic Accuracy           | ±1%                                |
| Other Building Materials | 0.2 to 2.0%                        |
| Basic Accuracy           | ±0.1%                              |
| Measurement principle    | Electrical resistance              |
| Electrode length         | 0.3" (8mm)                         |
| Electrode pins           | Integrated, replaceable            |
| Auto Power Off           | After approx. 15 minutes           |
| Operating Temperature    | 32 to 104°F (0 to 40°C)            |
| Operating Humidity       | 85% Relative Humidity maximum      |
| Power supply             | Three CR-2032 button cells         |
| Dimensions               | 5.1 x 1.6 x 1.0" (130 x 40 x 25mm) |
| Weight                   | 3.5 oz (100g)                      |