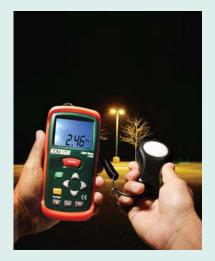

Ideal for measuring parking lot illumination, security lighting, and night ATM areas