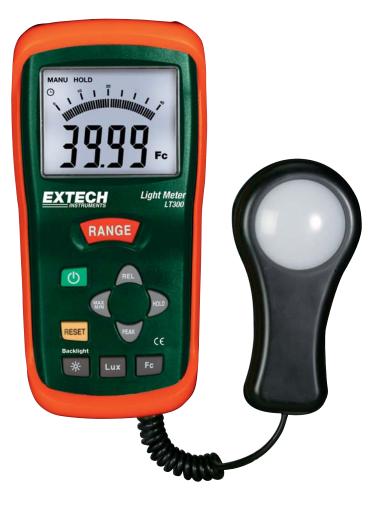

## **Light Meter**

Measures light intensity up to 20,000 Foot-candles or Lux With high resolution to 0.01 Fc/Lux

## **Features:**

- · Relative mode indicates change in light levels
- · Peak mode capture highest reading
- Remote light sensor on 12" (305mm) coiled cable — expandable to 24" (609mm)
- Utilizes precision photo diode and color correction filter
- Cosine and color corrected measurements
- High accuracy of ±(5% reading + 0.5%FS)
- MIN/MAX feature stores maximum and minimum readings
- Data Hold freezes reading in the display
- Large LCD display with analog bargraph
- Backlight for readings in low light levels
- Dimensions: 5.9 x 2.95 x 1.57" (150 x 75 x 40mm); Weight: 7oz (200g)
- Complete with 9V battery, light sensor with protective cover, and protective holster