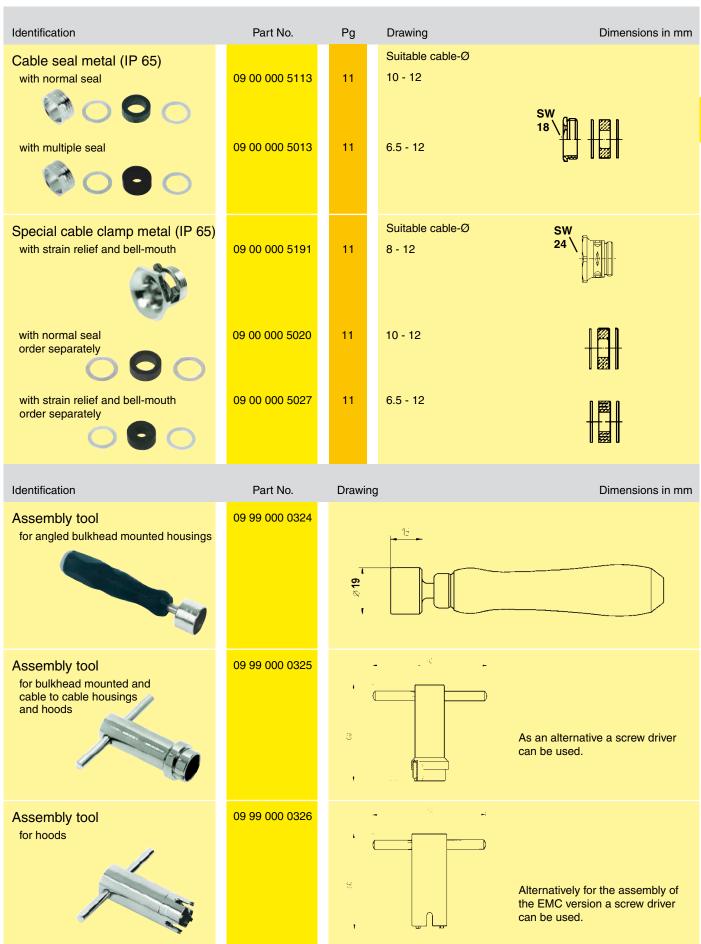

# Assembly manuals

| Hoods and Housings | Cable stripping length x |  |
|--------------------|--------------------------|--|
| 09 15 200 0351     | 26 mm                    |  |
| 09 15 200 0403     | 20 mm                    |  |
| 09 15 200 0451     | 26 mm                    |  |
| 09 15 200 0603     | 30 mm                    |  |
| 09 15 200 0703     | 20 mm                    |  |
| 09 15 200 0751     | 26 mm                    |  |
| 09 15 200 0901     | 30 mm                    |  |