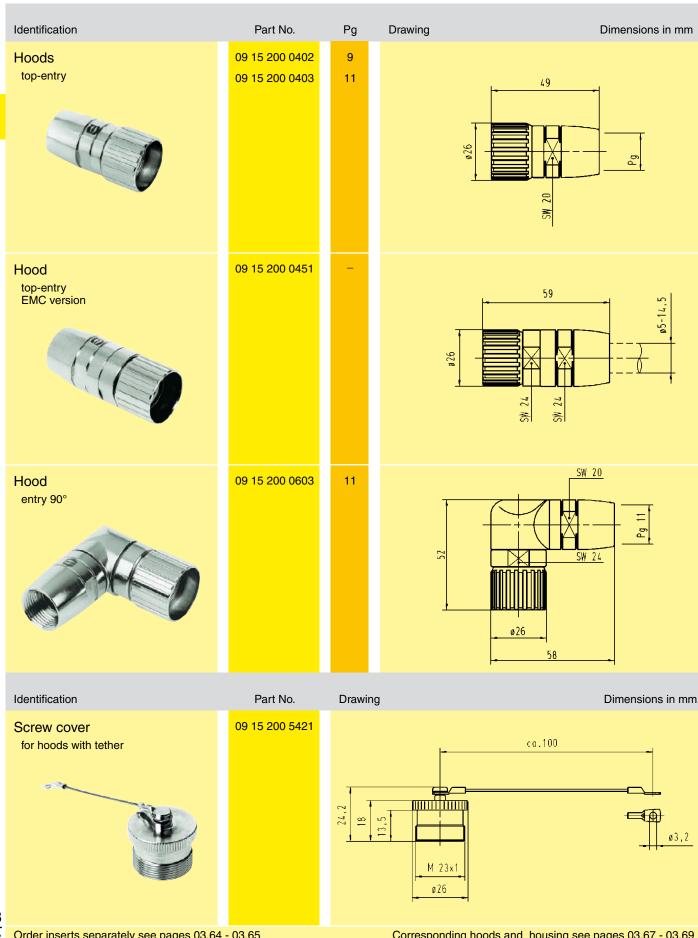

### **Hoods and Housings**

Material Copper zinc alloy Surface Nickel plated Flat sealing **NBR** O-Ring sealing **FPM** 

-40 °C ... +115°C Temperature range

Protection degree

in locked position IP 67