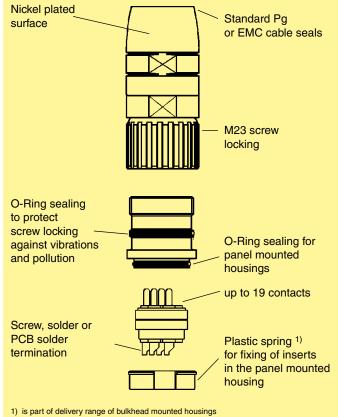

### **Hoods and Housings**

Material Copper zinc alloy Surface Nickel plated Flat sealing **NBR** O-Ring sealing **FPM** 

-40 °C ... +115°C Temperature range

Protection degree

in locked position IP 67

#### Inserts

Number of contacts

Rated current - power contact 15A 1x15A 3 x 10A - signal contact 8 x 7A 7A 7A 16 x 7A

(see Derating Diagram)

Rated voltage1) 25 V~ / 60 V-

Degree of pollution Test voltage U<sub>rms</sub> 1.5 kV Insulation resistance  $\geq 10^{12} \Omega$ 

### Contacts

Material Copper alloy Surface Gold plated Contact resistance  $\leq$  5 m $\Omega$ 

Screw termination

0.14 - 1.0 mm<sup>2</sup> / AWG 26 - 16 - power contact 0.14 - 0.75 mm<sup>2</sup> / AWG 26 - 18 - signal contact

Solder termination

0.14 - 2.5 mm<sup>2</sup> / AWG 26 - 14 - power contact - signal contact 0.14 - 1.0 mm<sup>2</sup> / AWG 26 - 16

Crimp termination

- D-Sub contact see catalogue Interface Connectors

PCB solder termination

Ø 1.5 mm - power contact - signal contact Ø 0.6 mm - reference to bulkhead

mounted housing

1) Acc. to DIN VDE 0627 metallic parts which may be touched by a person and may have voltages present under fault conditions, must have integral protection. Therefore this R 23 connector is limited for use up to 25 V~/60 V-.