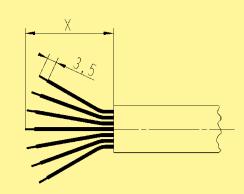

# Assembly manuals

| Hoods and Housings | Cable stripping length x |  |
|--------------------|--------------------------|--|
| 09 15 200 0351     | 26 mm                    |  |
| 09 15 200 0403     | 20 mm                    |  |
| 09 15 200 0451     | 26 mm                    |  |
| 09 15 200 0603     | 30 mm                    |  |
| 09 15 200 0703     | 20 mm                    |  |
| 09 15 200 0751     | 26 mm                    |  |
| 09 15 200 0901     | 30 mm                    |  |