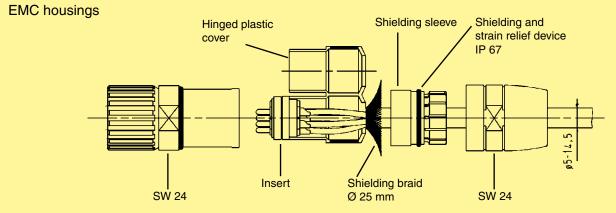

# Shielding of the EMC housings

|          | Identification                                                                                                                                                                                                                                                                                                                                                                                                                                                                                                                                                                                                                                                                                                                                                                                                                                                                                                                                                                                                                                                                                                                                                                                                                                                                                                                                                                                                                                                                                                                                                                                                                                                                                                                                                                                                                                                                                                                                                                                                                                                                                                                 | Number of contacts | Part<br>Male insert (M) | t No.<br>Female insert (F) | Drawing Dime                                                                                | nsions in mm      |
|----------|--------------------------------------------------------------------------------------------------------------------------------------------------------------------------------------------------------------------------------------------------------------------------------------------------------------------------------------------------------------------------------------------------------------------------------------------------------------------------------------------------------------------------------------------------------------------------------------------------------------------------------------------------------------------------------------------------------------------------------------------------------------------------------------------------------------------------------------------------------------------------------------------------------------------------------------------------------------------------------------------------------------------------------------------------------------------------------------------------------------------------------------------------------------------------------------------------------------------------------------------------------------------------------------------------------------------------------------------------------------------------------------------------------------------------------------------------------------------------------------------------------------------------------------------------------------------------------------------------------------------------------------------------------------------------------------------------------------------------------------------------------------------------------------------------------------------------------------------------------------------------------------------------------------------------------------------------------------------------------------------------------------------------------------------------------------------------------------------------------------------------------|--------------------|-------------------------|----------------------------|---------------------------------------------------------------------------------------------|-------------------|
|          | Screw terminal                                                                                                                                                                                                                                                                                                                                                                                                                                                                                                                                                                                                                                                                                                                                                                                                                                                                                                                                                                                                                                                                                                                                                                                                                                                                                                                                                                                                                                                                                                                                                                                                                                                                                                                                                                                                                                                                                                                                                                                                                                                                                                                 | 6                  | 09 15 206 2601          | 09 15 206 2701             | Contact arrangement: mating                                                                 | g side            |
|          |                                                                                                                                                                                                                                                                                                                                                                                                                                                                                                                                                                                                                                                                                                                                                                                                                                                                                                                                                                                                                                                                                                                                                                                                                                                                                                                                                                                                                                                                                                                                                                                                                                                                                                                                                                                                                                                                                                                                                                                                                                                                                                                                |                    |                         |                            | M F                                                                                         |                   |
|          | Solder terminal                                                                                                                                                                                                                                                                                                                                                                                                                                                                                                                                                                                                                                                                                                                                                                                                                                                                                                                                                                                                                                                                                                                                                                                                                                                                                                                                                                                                                                                                                                                                                                                                                                                                                                                                                                                                                                                                                                                                                                                                                                                                                                                | 6                  | 09 15 206 2603          | 09 15 206 2703             |                                                                                             |                   |
|          |                                                                                                                                                                                                                                                                                                                                                                                                                                                                                                                                                                                                                                                                                                                                                                                                                                                                                                                                                                                                                                                                                                                                                                                                                                                                                                                                                                                                                                                                                                                                                                                                                                                                                                                                                                                                                                                                                                                                                                                                                                                                                                                                |                    |                         |                            | PCB layout                                                                                  |                   |
|          | PCB solder termination <sup>2)</sup>                                                                                                                                                                                                                                                                                                                                                                                                                                                                                                                                                                                                                                                                                                                                                                                                                                                                                                                                                                                                                                                                                                                                                                                                                                                                                                                                                                                                                                                                                                                                                                                                                                                                                                                                                                                                                                                                                                                                                                                                                                                                                           | 6                  | 09 15 206 2604          | 09 15 206 2704             | 7.5                                                                                         | L<br>F            |
|          |                                                                                                                                                                                                                                                                                                                                                                                                                                                                                                                                                                                                                                                                                                                                                                                                                                                                                                                                                                                                                                                                                                                                                                                                                                                                                                                                                                                                                                                                                                                                                                                                                                                                                                                                                                                                                                                                                                                                                                                                                                                                                                                                |                    |                         |                            | 8,25                                                                                        |                   |
|          |                                                                                                                                                                                                                                                                                                                                                                                                                                                                                                                                                                                                                                                                                                                                                                                                                                                                                                                                                                                                                                                                                                                                                                                                                                                                                                                                                                                                                                                                                                                                                                                                                                                                                                                                                                                                                                                                                                                                                                                                                                                                                                                                |                    |                         |                            | 2) Suitable only for bulkhead mounter 09 15 200 0311, 09 15 200 0313 a 09 15 200 0301       | d housings<br>and |
|          | Screw terminal                                                                                                                                                                                                                                                                                                                                                                                                                                                                                                                                                                                                                                                                                                                                                                                                                                                                                                                                                                                                                                                                                                                                                                                                                                                                                                                                                                                                                                                                                                                                                                                                                                                                                                                                                                                                                                                                                                                                                                                                                                                                                                                 | 9                  | 09 15 209 2601          | 09 15 209 2701             | Contact arrangement: mating                                                                 | ı sidə            |
|          |                                                                                                                                                                                                                                                                                                                                                                                                                                                                                                                                                                                                                                                                                                                                                                                                                                                                                                                                                                                                                                                                                                                                                                                                                                                                                                                                                                                                                                                                                                                                                                                                                                                                                                                                                                                                                                                                                                                                                                                                                                                                                                                                |                    |                         |                            | (numbering in opposite direction o                                                          | n request)        |
|          | Solder terminal                                                                                                                                                                                                                                                                                                                                                                                                                                                                                                                                                                                                                                                                                                                                                                                                                                                                                                                                                                                                                                                                                                                                                                                                                                                                                                                                                                                                                                                                                                                                                                                                                                                                                                                                                                                                                                                                                                                                                                                                                                                                                                                | 9                  | 09 15 209 2603          | 09 15 209 2703             |                                                                                             |                   |
|          |                                                                                                                                                                                                                                                                                                                                                                                                                                                                                                                                                                                                                                                                                                                                                                                                                                                                                                                                                                                                                                                                                                                                                                                                                                                                                                                                                                                                                                                                                                                                                                                                                                                                                                                                                                                                                                                                                                                                                                                                                                                                                                                                |                    |                         |                            | PCB layout                                                                                  |                   |
|          |                                                                                                                                                                                                                                                                                                                                                                                                                                                                                                                                                                                                                                                                                                                                                                                                                                                                                                                                                                                                                                                                                                                                                                                                                                                                                                                                                                                                                                                                                                                                                                                                                                                                                                                                                                                                                                                                                                                                                                                                                                                                                                                                |                    |                         |                            | 2.00                                                                                        |                   |
|          | PCB solder termination <sup>2)</sup>                                                                                                                                                                                                                                                                                                                                                                                                                                                                                                                                                                                                                                                                                                                                                                                                                                                                                                                                                                                                                                                                                                                                                                                                                                                                                                                                                                                                                                                                                                                                                                                                                                                                                                                                                                                                                                                                                                                                                                                                                                                                                           | 9                  | 09 15 209 2604          | 09 15 209 2704             | 3,6                                                                                         |                   |
| <u>3</u> | A de de la companya d |                    |                         |                            | 2) Suitable only for bulkhead mounter<br>09 15 200 0311, 09 15 200 0313 a<br>09 15 200 0301 | and               |
|          |                                                                                                                                                                                                                                                                                                                                                                                                                                                                                                                                                                                                                                                                                                                                                                                                                                                                                                                                                                                                                                                                                                                                                                                                                                                                                                                                                                                                                                                                                                                                                                                                                                                                                                                                                                                                                                                                                                                                                                                                                                                                                                                                |                    |                         |                            | Stock itom                                                                                  | s in hold type    |