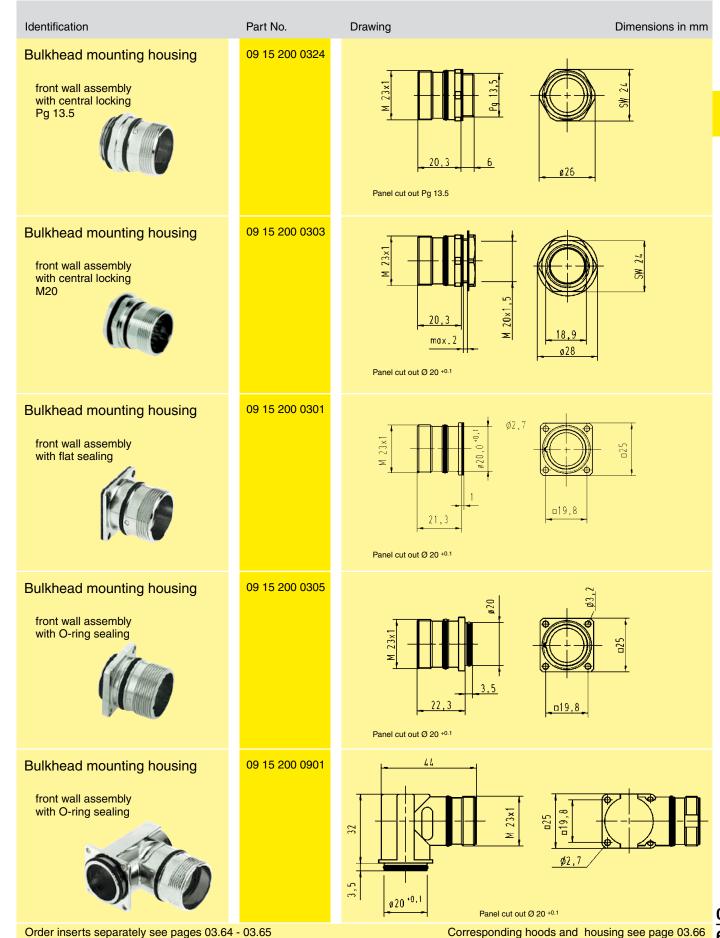

|                    |                |                            |                                                                                                        |  |  |

<u>03</u> 65



## Circular Connectors

## Han® R 23 Bulkhead mounting housings







# Han® R 23 Cable to cable housings







# Assembly manuals

| Hoods and Housings | Cable stripping length x |  |
|--------------------|--------------------------|--|
| 09 15 200 0351     | 26 mm                    |  |
| 09 15 200 0403     | 20 mm                    |  |
| 09 15 200 0451     | 26 mm                    |  |
| 09 15 200 0603     | 30 mm                    |  |
| 09 15 200 0703     | 20 mm                    |  |
| 09 15 200 0751     | 26 mm                    |  |
| 09 15 200 0901     | 30 mm                    |  |







### Right angled bulkhead mounted housing