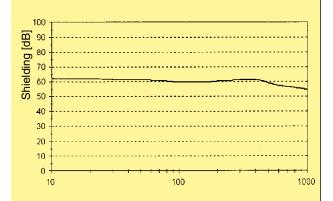

# Shielding of the EMC housings

|          | Identification                                                                                                                                                                                                                                                                                                                                                                                                                                                                                                                                                                                                                                                                                                                                                                                                                                                                                                                                                                                                                                                                                                                                                                                                                                                                                                                                                                                                                                                                                                                                                                                                                                                                                                                                                                                                                                                                                                                                                                                                                                                                                                                 | Number of contacts | Part<br>Male insert (M) | t No.<br>Female insert (F) | Drawing Dime                                                                                | nsions in mm      |
|----------|--------------------------------------------------------------------------------------------------------------------------------------------------------------------------------------------------------------------------------------------------------------------------------------------------------------------------------------------------------------------------------------------------------------------------------------------------------------------------------------------------------------------------------------------------------------------------------------------------------------------------------------------------------------------------------------------------------------------------------------------------------------------------------------------------------------------------------------------------------------------------------------------------------------------------------------------------------------------------------------------------------------------------------------------------------------------------------------------------------------------------------------------------------------------------------------------------------------------------------------------------------------------------------------------------------------------------------------------------------------------------------------------------------------------------------------------------------------------------------------------------------------------------------------------------------------------------------------------------------------------------------------------------------------------------------------------------------------------------------------------------------------------------------------------------------------------------------------------------------------------------------------------------------------------------------------------------------------------------------------------------------------------------------------------------------------------------------------------------------------------------------|--------------------|-------------------------|----------------------------|---------------------------------------------------------------------------------------------|-------------------|
|          | Screw terminal                                                                                                                                                                                                                                                                                                                                                                                                                                                                                                                                                                                                                                                                                                                                                                                                                                                                                                                                                                                                                                                                                                                                                                                                                                                                                                                                                                                                                                                                                                                                                                                                                                                                                                                                                                                                                                                                                                                                                                                                                                                                                                                 | 6                  | 09 15 206 2601          | 09 15 206 2701             | Contact arrangement: mating                                                                 | g side            |
|          |                                                                                                                                                                                                                                                                                                                                                                                                                                                                                                                                                                                                                                                                                                                                                                                                                                                                                                                                                                                                                                                                                                                                                                                                                                                                                                                                                                                                                                                                                                                                                                                                                                                                                                                                                                                                                                                                                                                                                                                                                                                                                                                                |                    |                         |                            | M F                                                                                         |                   |
|          | Solder terminal                                                                                                                                                                                                                                                                                                                                                                                                                                                                                                                                                                                                                                                                                                                                                                                                                                                                                                                                                                                                                                                                                                                                                                                                                                                                                                                                                                                                                                                                                                                                                                                                                                                                                                                                                                                                                                                                                                                                                                                                                                                                                                                | 6                  | 09 15 206 2603          | 09 15 206 2703             |                                                                                             |                   |
|          |                                                                                                                                                                                                                                                                                                                                                                                                                                                                                                                                                                                                                                                                                                                                                                                                                                                                                                                                                                                                                                                                                                                                                                                                                                                                                                                                                                                                                                                                                                                                                                                                                                                                                                                                                                                                                                                                                                                                                                                                                                                                                                                                |                    |                         |                            | PCB layout                                                                                  |                   |
|          | PCB solder termination <sup>2)</sup>                                                                                                                                                                                                                                                                                                                                                                                                                                                                                                                                                                                                                                                                                                                                                                                                                                                                                                                                                                                                                                                                                                                                                                                                                                                                                                                                                                                                                                                                                                                                                                                                                                                                                                                                                                                                                                                                                                                                                                                                                                                                                           | 6                  | 09 15 206 2604          | 09 15 206 2704             | 7.5                                                                                         | L<br>F            |
|          |                                                                                                                                                                                                                                                                                                                                                                                                                                                                                                                                                                                                                                                                                                                                                                                                                                                                                                                                                                                                                                                                                                                                                                                                                                                                                                                                                                                                                                                                                                                                                                                                                                                                                                                                                                                                                                                                                                                                                                                                                                                                                                                                |                    |                         |                            | 8,25                                                                                        |                   |
|          |                                                                                                                                                                                                                                                                                                                                                                                                                                                                                                                                                                                                                                                                                                                                                                                                                                                                                                                                                                                                                                                                                                                                                                                                                                                                                                                                                                                                                                                                                                                                                                                                                                                                                                                                                                                                                                                                                                                                                                                                                                                                                                                                |                    |                         |                            | 2) Suitable only for bulkhead mounter 09 15 200 0311, 09 15 200 0313 a 09 15 200 0301       | d housings<br>and |
|          | Screw terminal                                                                                                                                                                                                                                                                                                                                                                                                                                                                                                                                                                                                                                                                                                                                                                                                                                                                                                                                                                                                                                                                                                                                                                                                                                                                                                                                                                                                                                                                                                                                                                                                                                                                                                                                                                                                                                                                                                                                                                                                                                                                                                                 | 9                  | 09 15 209 2601          | 09 15 209 2701             | Contact arrangement: mating                                                                 | ı sidə            |
|          |                                                                                                                                                                                                                                                                                                                                                                                                                                                                                                                                                                                                                                                                                                                                                                                                                                                                                                                                                                                                                                                                                                                                                                                                                                                                                                                                                                                                                                                                                                                                                                                                                                                                                                                                                                                                                                                                                                                                                                                                                                                                                                                                |                    |                         |                            | (numbering in opposite direction o                                                          | n request)        |
|          | Solder terminal                                                                                                                                                                                                                                                                                                                                                                                                                                                                                                                                                                                                                                                                                                                                                                                                                                                                                                                                                                                                                                                                                                                                                                                                                                                                                                                                                                                                                                                                                                                                                                                                                                                                                                                                                                                                                                                                                                                                                                                                                                                                                                                | 9                  | 09 15 209 2603          | 09 15 209 2703             |                                                                                             |                   |
|          |                                                                                                                                                                                                                                                                                                                                                                                                                                                                                                                                                                                                                                                                                                                                                                                                                                                                                                                                                                                                                                                                                                                                                                                                                                                                                                                                                                                                                                                                                                                                                                                                                                                                                                                                                                                                                                                                                                                                                                                                                                                                                                                                |                    |                         |                            | PCB layout                                                                                  |                   |
|          |                                                                                                                                                                                                                                                                                                                                                                                                                                                                                                                                                                                                                                                                                                                                                                                                                                                                                                                                                                                                                                                                                                                                                                                                                                                                                                                                                                                                                                                                                                                                                                                                                                                                                                                                                                                                                                                                                                                                                                                                                                                                                                                                |                    |                         |                            | 2.00                                                                                        |                   |
|          | PCB solder termination <sup>2)</sup>                                                                                                                                                                                                                                                                                                                                                                                                                                                                                                                                                                                                                                                                                                                                                                                                                                                                                                                                                                                                                                                                                                                                                                                                                                                                                                                                                                                                                                                                                                                                                                                                                                                                                                                                                                                                                                                                                                                                                                                                                                                                                           | 9                  | 09 15 209 2604          | 09 15 209 2704             | 3,6                                                                                         |                   |
| <u>3</u> | A de de la companya d |                    |                         |                            | 2) Suitable only for bulkhead mounter<br>09 15 200 0311, 09 15 200 0313 a<br>09 15 200 0301 | and               |
|          |                                                                                                                                                                                                                                                                                                                                                                                                                                                                                                                                                                                                                                                                                                                                                                                                                                                                                                                                                                                                                                                                                                                                                                                                                                                                                                                                                                                                                                                                                                                                                                                                                                                                                                                                                                                                                                                                                                                                                                                                                                                                                                                                |                    |                         |                            | Stock itom                                                                                  | s in hold type    |