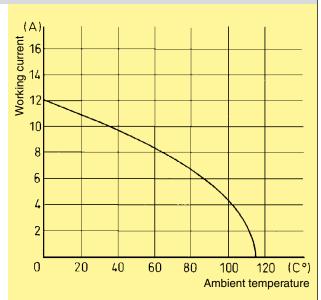

## **Derating Diagramm**

Insert: 12 pins

Wire gauge: 1 mm<sup>2</sup> (AWG 18)