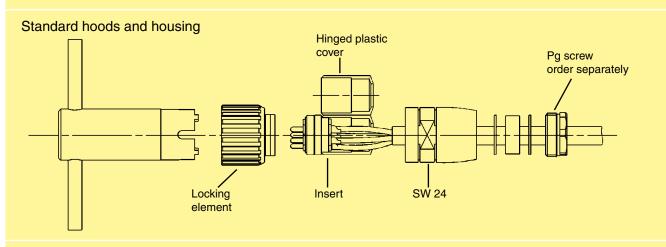

### **Features**

- Size R 23
- Outer diameter 26 mm
- High contact density
- Very robust hoods and housings
- Corrosion resistant
- Excellent EMC properties (with continuous shielding)
- Quick and easy assembly
- Vibration resistant screw locking system
- Up to 19 contacts, 25 V~ / 60 V-
- Ideal for applications such as measurement and automatic control

## Description