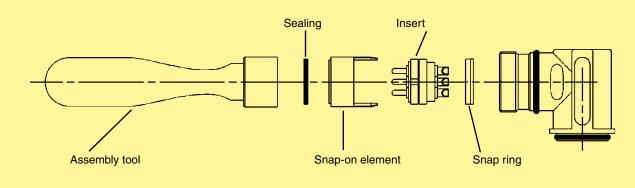

# Assembly manuals

| Hoods and Housings | Cable stripping length x |  |
|--------------------|--------------------------|--|
| 09 15 200 0351     | 26 mm                    |  |
| 09 15 200 0403     | 20 mm                    |  |
| 09 15 200 0451     | 26 mm                    |  |
| 09 15 200 0603     | 30 mm                    |  |
| 09 15 200 0703     | 20 mm                    |  |
| 09 15 200 0751     | 26 mm                    |  |
| 09 15 200 0901     | 30 mm                    |  |