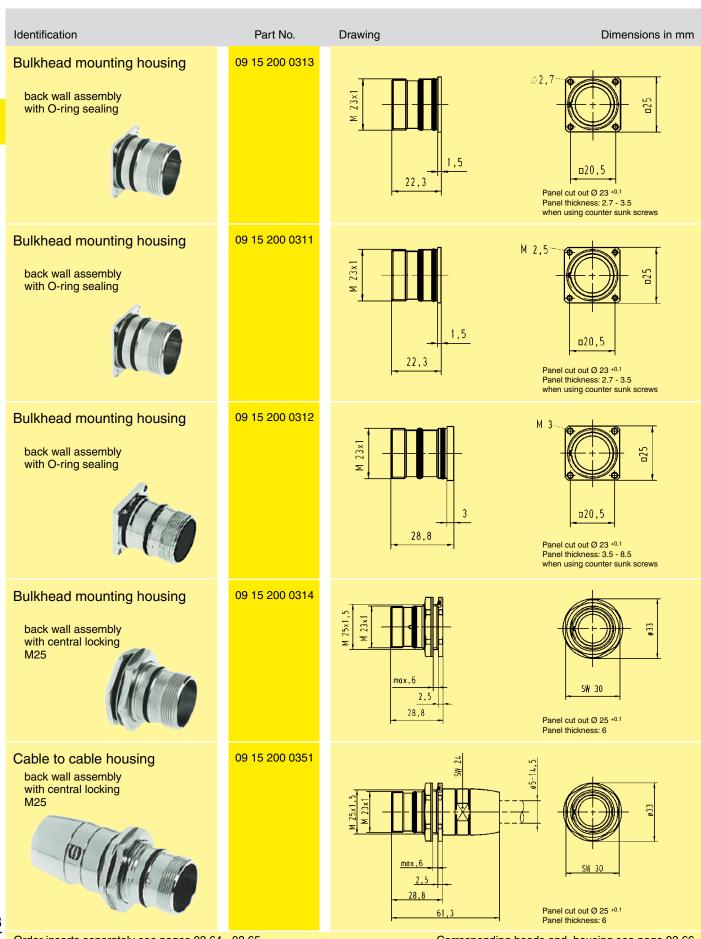

|                    |                |                            |                                                                                                        |  |  |

<u>03</u> 65



## Circular Connectors

## Han® R 23 Bulkhead mounting housings







# Han® R 23 Cable to cable housings







# Assembly manuals

| Hoods and Housings | Cable stripping length x |  |
|--------------------|--------------------------|--|
| 09 15 200 0351     | 26 mm                    |  |
| 09 15 200 0403     | 20 mm                    |  |
| 09 15 200 0451     | 26 mm                    |  |
| 09 15 200 0603     | 30 mm                    |  |
| 09 15 200 0703     | 20 mm                    |  |
| 09 15 200 0751     | 26 mm                    |  |
| 09 15 200 0901     | 30 mm                    |  |







### Right angled bulkhead mounted housing