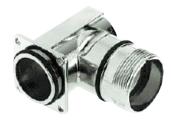

## Han® R 23 Bulkhead mounting housings

### Right angled bulkhead mounted housing