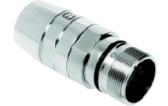

### **Features**

- Size R 23
- Outer diameter 26 mm
- High contact density
- Very robust hoods and housings
- Corrosion resistant
- Excellent EMC properties (with continuous shielding)
- Quick and easy assembly
- Vibration resistant screw locking system
- Up to 19 contacts, 25 V~ / 60 V-
- Ideal for applications such as measurement and automatic control

## Description









## Technical characteristics

**Specifications DIN VDE 0110 DIN EN 61 984** 

### **Hoods and Housings**

Material Copper zinc alloy Surface Nickel plated Flat sealing **NBR** O-Ring sealing **FPM** 

-40 °C ... +115°C Temperature range

Protection degree

in locked position IP 67

#### Inserts

Number of contacts

Rated current - power contact 15A 1x15A 3 x 10A - signal contact 8 x 7A 7A 7A 16 x 7A

(see Derat