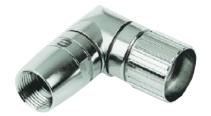

### **Features**

- Size R 23
- Outer diameter 26 mm
- High contact density
- Very robust hoods and housings
- Corrosion resistant
- Excellent EMC properties (with continuous shielding)
- Quick and easy assembly
- Vibration resistant screw locking system
- Up to 19 contacts, 25 V~ / 60 V-
- Ideal for applications such as measurement and automatic control

## Description









## Technical characteristics

**Specifications DIN VDE 0110 DIN EN 61 984** 

### **Hoods and Housings**

Material Copper zinc alloy Surface Nickel plated Flat sealing **NBR** O-Ring sealing **FPM** 

-40 °C ... +115°C Temperature range

Protection degree

in locked position IP 67

#### Inserts

Number of contacts

Rated current - power contact 15A 1x15A 3 x 10A - signal contact 8 x 7A 7A 7A 16 x 7A

(see Der