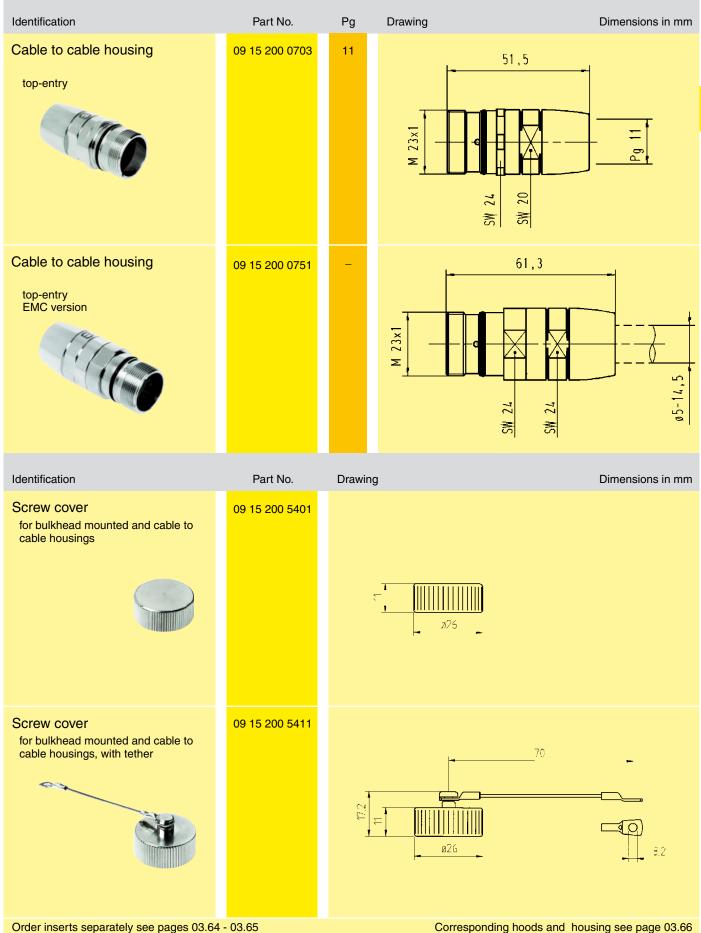

# Han® R 23 Cable to cable housings

# Assembly manuals

| Hoods and Housings | Cable stripping length x |  |
|--------------------|--------------------------|--|
| 09 15 200 0351     | 26 mm                    |  |
| 09 15 200 0403     | 20 mm                    |  |
| 09 15 200 0451     | 26 mm                    |  |
| 09 15 200 0603     | 30 mm                    |  |
| 09 15 200 0703     | 20 mm                    |  |
| 09 15 200 0751     | 26 mm                    |  |
| 09 15 200 0901     | 30 mm                    |  |