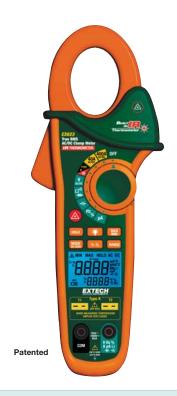

## **400A True RMS Clamp Meters + IR Thermometer**

## **Features:**

 Non-contact InfraRed Temperature measurements with laser pointer; 6:1 Distance to Target ratio

on areas hard to reach or unsafe to touch

- Dual Differential Type K Thermocouple Temperature function (T1, T2, and T1-T2)
- DC μA current measurement
- MultiMeter functions include AC/DC Voltage, Resistance, Capacitance, Frequency, Diode, and Continuity
- 1.2" (30mm) jaw opening for conductors up to 500MCM
- 4000 count backlit dual display
- Features include Data Hold and Max Hold
- · Autoranging with manual range button
- · Auto Power off with Auto Power off disable
- Complete with test leads, 9V battery, two Type K bead wire probes (-4 to 482°F/-20 to 250°C), and case

Built-in IR Thermometer with laser pointer is an excellent troubleshooter for locating hot spots and overheating motors