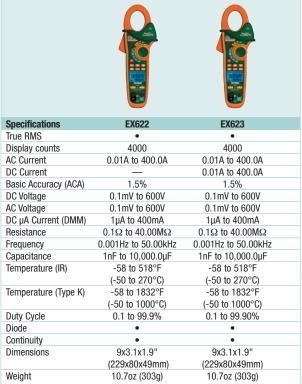

## **Ordering Information:**

EX622......True RMS 400A AC Clamp Meter + IR Thermometer EX623......True RMS 400A AC/DC Clamp Meter + IR Thermometer