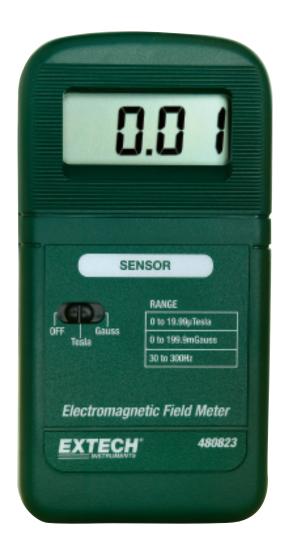

## **EMF/ELF Meter**

Measure electromagnetic field radiation levels

From fans, electrical appliances, wiring, and power lines

## **Features:**

- Large 1/2" LCD (1999 count) display of Electromagnetic Field (EMF) level in milliGauss or microTesla
- Accurate measurements to 4% over a measuring range of 0.1 to 199.9mGauss (0.01 to 19.99µTesla)
- ELF frequency bandwidth of 30 to 300Hz Single axis - sampling 2.5 times per second
- · CE approved, one year warranty
- Dims: 5.2x2.8x1"(132x71x25mm); Weight: 6oz (170g)
- Complete with 9V battery

| Specifications      |                                    |
|---------------------|------------------------------------|
| Range               | 0 to 199.9mG (milligauss)          |
|                     | 0 to 19.99μTesla                   |
| Frequency Bandwidth | 30 to 300 Hz (ELF frequency range) |
| Accuracy            | ±(4% + 3digits) at 50-60 Hz        |
| Number of Axes      | Single axis                        |