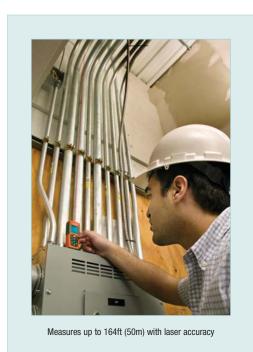

## **Laser Distance Meter**

Laser measurement accurate to 0.06 inches

With Historical Storage that recalls the previous 20 records (measured or calculated results)

## **Features:**

- Measures from 2" to 164' (0.05 to 50m)
- Automatically calculates Area and Volume
- Indirect measurement using Pythagorean theorem
- Continuous measurement function with Min/Max distance tracking updates every 0.5 seconds
- Addition/Subtraction
- Front or rear edge reference
- Low battery indicator
- Double molded housing (IP54)
- Auto power off
- Complete with carrying case and 2 AAA batteries