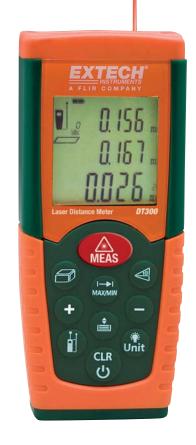

## **Laser Distance Meter**

Laser measurement accurate to 0.06 inches

With Historical Storage that recalls the previous 20 records (measured or calculated results)

## **Features:**

- Measures from 2" to 164' (0.05 to 50m)
- Automatically calculates Area and Volume
- Indirect measurement using Pythagorean theorem
- Continuous measurement function with Min/Max distance tracking updates every 0.5 seconds
- Addition/Subtraction
- Front or rear edge reference
- Low battery indicator
- Double molded housing (IP54)
- Auto power off
- Complete with carrying case and 2 AAA batteries

| Specifications           |                                    |
|--------------------------|------------------------------------|
| Measurement Range        | 2" to 164' (0.5 to 50m)            |
| Accuracy (up to 32'/10m) | ±0.06" (±1.5mm)                    |
| Resolution               | 0.001" (0.001m)                    |
| Length Add calculation   | 99'11" (99.99m)                    |
| Area calculation         | 999.99 sq. ft. (999.99m²)          |
| Volume calculation       | 999.99 cu. ft. (999.99m3)          |
| Laser Power Off          | after 30 seconds                   |
| Auto Power Off           | after 3 minutes                    |
| Power Supply             | 2 AAA Batteries                    |
| Dimensions               | 4.5 x 1.9 x 1.1" (115 x 48 x 28mm) |
| Weight                   | 5.3oz (150g)                       |