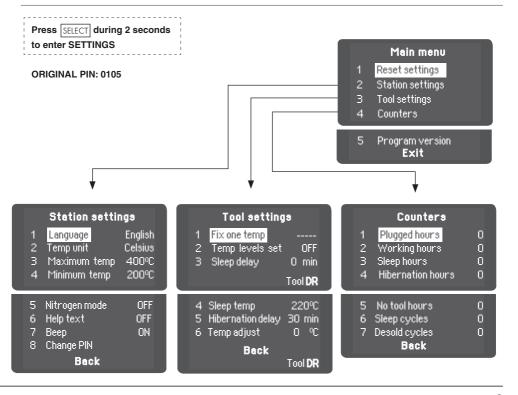

# 1 TOOL CONTROL UNIT

Quick start Guide English

# **CONTAINS**



#### INSTALLATION / I.E.CONNEXION



Connectable tools: T210, T245, PA, HT, AP, DR and DS.

Connectable modules: MS, MV and MN.

# **HEAT MANAGEMENT**

The JBC stations intelligently manages the tool temperature:

Work status: When the tool is out of the stand, the working temperature is 350° C.

Sleep status: When the tool is on the stand, the temperature is being lowered to 220° C.

**Hibernation status:** During larger periods of inactivity i.e 30 minutes, the tool's power is being cut off and it cools down to room temperature.



The advantages of this heat management is the lifespan increase which ensure low cost of ownership.



#### WORKING



# **SETTINGS**



# THECNICAL SPECIFICATIONS

- Temperature selection from 90 to 450°C (±5%).
- Power: 75W
- Safety transformer, mains separator and double isolation, with integrated temperature protection fuse.
- DI-2A 230V control unit. Input: 230V 50Hz. Output: 24V.
- DI-1A 120V control unit. Input: 100V 60Hz. Output: 24V.
- Total weight of unit: 2 Kg.
- Complies with CE standards on electrical safety, electromagnetic compatibility and ESD protected housing "skin effect".
- RoHS compliant.
- Equipotential connector and the tool tip are connected to station mains ground supply for ESD protection.



This product should be thrown in the garbage.



#### **ENGLISH / WARRANTY**

The JBC 2 years warranty, guarantees this equipment against all manufacturing defects, covering the replacement of defective part