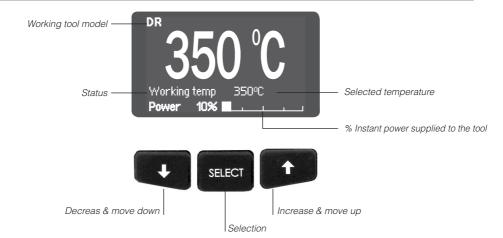

# 1 TOOL CONTROL UNIT

Quick start Guide English

# **CONTAINS**



#### INSTALLATION / I.E.CONNEXION



Connectable tools: T210, T245, PA, HT, AP, DR and DS.

Connectable modules: MS, MV and MN.

# **HEAT MANAGEMENT**

The JBC stations intelligently manages the tool temperature:

Work status: When the tool is out of the stand, the working temperature is 350° C.

Sleep status: When the tool is on the stand, the temperature is being lowered to 220° C.

**Hibernation status:** During larger periods of inactivity i.e 30 minutes, the tool's power is being cut off and it cools down to room temperature.



The advantages of this heat management is the lifespan increase which ensure low cost of ownership.



#### WORKING



# **SETTINGS**



# THECNICAL SPECIFICATIONS

- Temperature selection from 90 to 450°C (±5%).
- Power: 75W
- Safety transformer, mains separator and double isolation, with integrated temperature protection fuse.
- DI-2A 230V control unit. Input: 230V 50Hz. Output: 24V.
- DI-1A 120V control unit. Input: 100V 60Hz. Output: 24V.
- Total weight of unit: 2 Kg.
- Complies with CE standards on electrical safety, electromagnetic compatibility and ESD protected housing "skin effect".
- RoHS compliant.
- Equipotential connector and the tool tip are connected to station mains ground supply for ESD protection.



This product should be thrown in the garbage.



#### **ENGLISH / WARRANTY**

The JBC 2 years warranty, guarantees this equipment against all manufacturing defects, covering the replacement