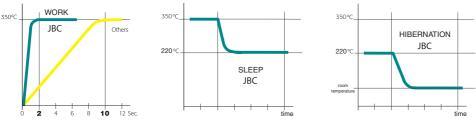

# **HEAT MANAGEMENT**

The JBC stations intelligently manages the tool temperature:

Work status: When the tool is out of the stand, the working temperature is 350° C.

Sleep status: When the tool is on the stand, the temperature is being lowered to 220° C.

**Hibernation status:** During larger periods of inactivity i.e 30 minutes, the tool's power is being cut off and it cools down to room temperature.

The advantages of this heat management is the lifespan increase which ensure low cost of ownership.