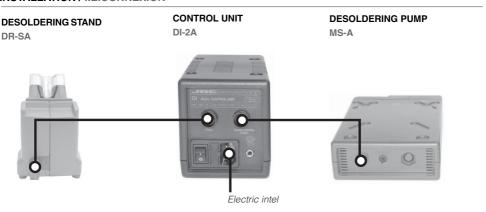

#### INSTALLATION / I.E.CONNEXION

Connectable tools: T210, T245, PA, HT, AP, DR and DS.

Connectable modules: MS, MV and MN.