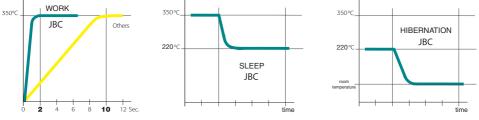

#### HEAT MANAGEMENT

The JBC stations intelligently manages the tool temperature:

Work status: When the tool is out of the stand, the working temperature is 350° C.

Sleep status: When the tool is on the stand, the temperature is being lowered to 220° C.

**Hibernation status:** During larger periods of inactivity i.e 30 minutes, the tool's power is being cut off and it cools down to room temperature.

The advantages of this heat management is the lifespan increase which ensure low cost of ownership.