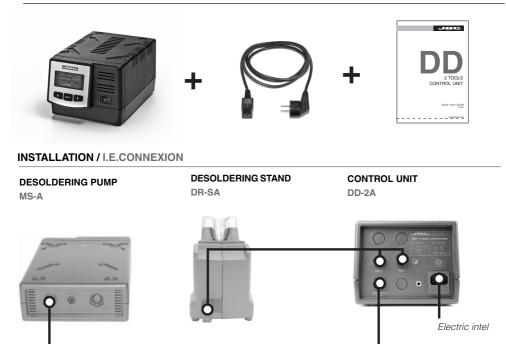

## **DD/2 TOOLS CONTROL UNIT**

CONTAINS

Connectable tools: **T210, T245, PA, HT, AP, DR** and **DS.** Connectable modules: **MS, MV** and **MN.** 