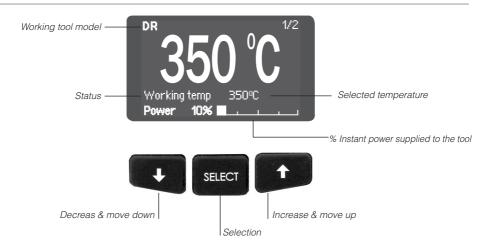

# 2 TOOLS CONTROL UNIT

Quick start Guide English

www.jbctools.com

## **DD/2 TOOLS CONTROL UNIT**

CONTAINS



Connectable tools: **T210, T245, PA, HT, AP, DR** and **DS.** Connectable modules: **MS, MV** and **MN.** 

#### HEAT MANAGEMENT

The JBC stations intelligently manages the tool temperature:

Work status: When the tool is out of the stand, the working temperature is 350° C.

Sleep status: When the tool is on the stand, the temperature is being lowered to 220° C.

**Hibernation status:** During larger periods of inactivity i.e 30 minutes, the tool's power is being cut off and it cools down to room temperature.



The advantages of this heat management is the lifespan increase which ensure low cost of ownership.



#### WORKING



#### SETTINGS



#### THECNICAL SPECIFICATIONS

- Temperature selection from 90 to 450°C (±5%).
- Power: 75W.
- Safety transformer, mains separator and double isolation, with integrated temperature protection fuse.
- DD-2A 230V control unit. Input: 230V 50Hz. Output: 24V.
- DD-1A 120V control unit. Input: 100V 60Hz. Output: 24V.
- Total weight of unit: 3.5Kg.
- Complies with CE standards on electrical safety, electromagnetic compatibility and ESD protected housing "skin effect".
- RoHS compliant.
- Equipotential connector and the tool tip are connected to station mains ground supply for ESD protection.



This product should be

thrown in the garbage.



#### ENGLISH / WARRANTY

The JBC 2 years warranty, guarantees this equipment against all manufacturing defects, covering the replacemen