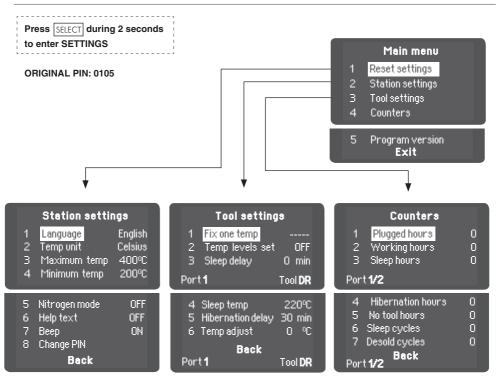

# 2 TOOLS CONTROL UNIT

Quick start Guide English

www.jbctools.com

## **DD/2 TOOLS CONTROL UNIT**

CONTAINS



Connectable tools: **T210, T245, PA, HT, AP, DR** and **DS.** Connectable modules: **MS, MV** and **MN.** 

#### HEAT MANAGEMENT

The JBC stations intelligently manages the tool temperature:

Work status: When the tool is out of the stand, the working temperature is 350° C.

Sleep status: When the tool is on the stand, the temperature is being lowered to 220° C.

**Hibernation status:** During larger periods of inactivity i.e 30 minutes, the tool's power is being cut off and it cools down to room temperature.



The advantages of this heat management is the lifespan increase which ensure low cost of ownership.



#### WORKING



#### SETTINGS



#### THECNICAL SPECIFICATIONS

- Temperature selection from 90 to 450°C (±5%).
- Power: 75W.
- Safety transformer, mains separator and double isolation, with integrated temperature protection fuse.
- DD-2A 230V control unit. Input: 230V 50Hz. Output: 24V.
- DD-1A 120V control unit. Input: 100V 60Hz. Output: 24V.
- Total weight of unit: 3.5Kg.
- Complies with CE standards on electrical safety, electromagnetic compatibility and ESD protected housing "skin effect".
- RoHS compliant.
- Equipotential connector and the tool tip are connected to station mains ground supply for ESD protection.



This product should be

thrown in the garbage.



#### ENGLISH / WARRANTY

The JBC 2 years warranty, guarantees this equipment against all manufacturing defects, covering the replacement of defective pa