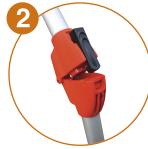

Counter reset + Trigger brake

Compact foldable Design

Magnified Counter
Display with Reset Button

Space-saving, mobile design, folded size: 430 mm

Comfortable handling, extend size: 1040 mm