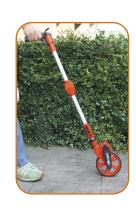

## **Dual Foldable Measuring Wheel up to 9999,9 m**

- Measure as fast as you walk
- Wheel calibrated to counter accurate for estimated measurements
- Compact and foldable measuring wheel, perfect for easy and quick measurings
- Rubber moulded handle for comfortable measurements
- Wheel Brake and Reset at handle for convenient multiple measurements
- Includes carry bag
- 160 mm wheel diameter guarantiees accurate measurings on each ground indoor and outdoor
- Comfortable handling, extend size: 1040 mm
- Folded size: 430 mm, Weight: 1.1 kg

Counter reset + Trigger brake

Compact foldable Design

Magnified Counter
Display with Reset Button

Space-saving, mobile design, folded size: 430 mm

Comfortable handling, extend size: 1040 mm