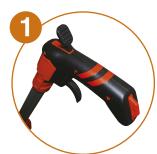

Counter reset + Trigger brake

Compact foldable Design

Magnified Counter
Display with Reset Button

Space-saving, mobile design, folded size: 430 mm

Comfortable handling, extend size: 1040 mm