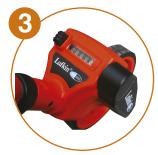

Counter reset + Trigger brake

Compact foldable Design

Magnified Counter
Display with Reset Button

Space-saving, mobile design, folded size: 430 mm

Comfortable handling, extend size: 1040 mm