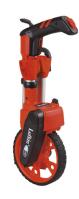

## **Dual Foldable Measuring Wheel up to 9999,9 m**

- Measure as fast as you walk
- Wheel calibrated to counter accurate for estimated measurements
- Compact and foldable measuring wheel, perfect for easy and quick measurings
- Rubber moulded handle for comfortable measurements
- Wheel Brake and Reset at handle for convenient multiple measurements
- Includes carry bag
- 160 mm wheel diameter guarantiees accurate measurings on each ground indoor and outdoor
- Comfortable handling, extend size: 1040 mm
- Folded size: 430 mm, Weight: 1.1 kg

Counter reset + Trigger brake

Compact foldable Design

Magnified Counter
Display with Reset Button

Space-saving, mobile design, folded size: 430 mm

Comfortable handling, extend size: 1040 mm