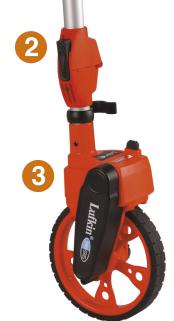

## **Dual Foldable Measuring Wheel up to 9999,9 m**

- Measure as fast as you walk
- Wheel calibrated to counter accurate for estimated measurements
- Compact and foldable measuring wheel, perfect for easy and quick measurings
- Rubber moulded handle for comfortable measurements
- Wheel Brake and Reset at handle for convenient multiple measurements
- Includes carry bag
- 160 mm wheel diameter guarantiees accurate measurings on each ground indoor and outdoor
- Comfortable handling, extend size: 1040 mm
- Folded size: 430 mm, Weight: 1.1 kg

Counter reset + Trigger brake

Compact foldable Design

Magnified Counter
Display with Reset Button

Space-saving, mobile design, folded size: 430 mm

Comfortable handling, extend size: 1040 mm