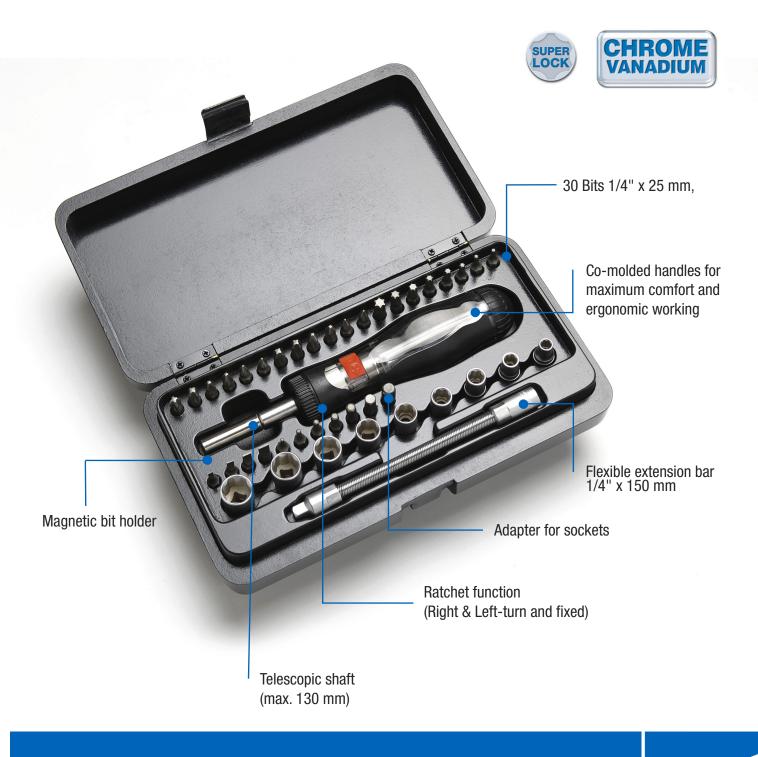

## Ratchet Screwdriver, Bit and Socket Set, 1/4", 42 pc

1/4" Ratchet screwdriver bit and socket set, 42 pc, for the daily use.

Quick changeable screwdriver with telescopic shaft (max. 130 mm), ratchet function,
magnetic bit holder and co-molded handle for maximum comfort and ergonomic working.

All sockets are made in Chrome-Vanadium-Quality and with SuperLock-design, all bits are made from
high quality steel, perfect for the manual use and industrial applications.

All components are fixed in a handy plastic case.

| 1  | Quick changeable, ratchet screwdriver with telescopic shaft |  |  |
|----|-------------------------------------------------------------|--|--|
| 1  | Flexible extension bar, 1/4" x 150 mm - CrV                 |  |  |
| 9  | Sockets 1/4": 5, 6, 7, 8, 9, 10, 11, 12, 13 mm              |  |  |
| 1  | Socket adapter 1/4" x 25 mm                                 |  |  |
| 30 | Bits 1/4" x 25 mm                                           |  |  |
|    | 8 Torx®: T9, T10, T15, T20, T25, T27, T30, T40              |  |  |
|    | 6 Phillips®: PH1(2), PH2(2), PH3(2)                         |  |  |
|    | 6 Pozidriv: PZ1(2), PZ2(2), PZ3(2)                          |  |  |
|    | 4 Slotted: 3, 4, 5, 6 mm                                    |  |  |
|    | 6 Hex: 2, 2.5, 3, 4, 5, 6 mm                                |  |  |