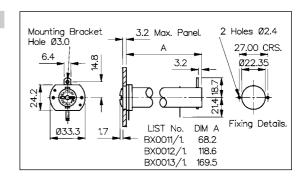

## **Panel Mounting**

- 1, 2 or 3 Cells
- Flanged Panel Mount
- Bayonet/Screwdriver release

- 4 Cells
- Flanged Panel Mount
- Drawer function

- 1, 2 or 3 Cells
- Panel Mount
- Screw Cap/Hand release

| Specification          | BX0011/1, BX0012/1, BX0013/1                                  | BX0027                                              | BX0001/1, BX0002/1,BX0003/1                                              |
|------------------------|---------------------------------------------------------------|-----------------------------------------------------|--------------------------------------------------------------------------|
| Battery/Cell Type:     | AA (R6)                                                       | AA (R6)                                             | C (R14)                                                                  |
| No. Cells:             | BX0011/1 - 1 cell<br>BX0012/1 - 2 cells<br>BX0013/1 - 3 cells | 4 cells                                             | BX0001/1 - 1 cell<br>BX0002/1 - 2 cells<br>BX0003/1 - 3 cells            |
| Terminations:          | 2.8 series tabs/solder tags                                   | 4 solder tags (can be wired in series or in pairs)  | 2.8 series tabs/solder tags                                              |
| Operating Temperature: | -30°C to +70°C                                                | −30°C to +70°C                                      | _30°C to +70°C                                                           |
| Flammability Rating:   | UL94V-0                                                       | UL94V-0                                             | UL94V-0                                                                  |
| Mouldings:             | Glass Filled Nylon & Polyester                                | Glass Filled Nylon                                  | Nylon & Glass Filled Nylon                                               |
| Contacts:              | Brass, Tin Plated<br>Nickel Silver, clean                     | Phosphor Bronze, Tin Plated<br>Nickel Silver, clean | Nickel Silver, clean<br>Brass, Tin Plated                                |
| Features:              | Bayonet cap with coin slot<br>Rear support bracket            | Removable loading/latching drawer                   | Screw on cap. Recommended torque for panel ring 1.13-1.7Nm (10-15lbf.in) |
| Notes:                 | Recommend 2 & 3 cell versions are supported by rear bracket   |                                                     |                                                                          |
| RoHS                   | Compliant                                                     | Compliant                                           | Compliant                                                                |