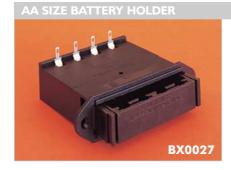

## **Panel Mounting**

- 1, 2 or 3 Cells
- Flanged Panel Mount
- Bayonet/Screwdriver release

- 4 Cells
- Flanged Panel Mount
- Drawer function

- 1, 2 or 3 Cells
- Panel Mount
- Screw Cap/Hand release

| Specification          | BX0011/1, BX0012/1, BX0013/1                                  | BX0027                                              | BX0001/1, BX0002/1,BX0003/1                                              |
|------------------------|---------------------------------------------------------------|-----------------------------------------------------|--------------------------------------------------------------------------|
| Battery/Cell Type:     | AA (R6)                                                       | AA (R6)                                             | C (R14)                                                                  |
| No. Cells:             | BX0011/1 - 1 cell<br>BX0012/1 - 2 cells<br>BX0013/1 - 3 cells | 4 cells                                             | BX0001/1 - 1 cell<br>BX0002/1 - 2 cells<br>BX0003/1 - 3 cells            |
| Terminations:          | 2.8 series tabs/solder tags                                   | 4 solder tags (can be wired in series or in pairs)  | 2.8 series tabs/solder tags                                              |
| Operating Temperature: | -30°C to +70°C                                                | −30°C to +70°C                                      | _30°C to +70°C                                                           |
| Flammability Rating:   | UL94V-0                                                       | UL94V-0                                             | UL94V-0                                                                  |
| Mouldings:             | Glass Filled Nylon & Polyester                                | Glass Filled Nylon                                  | Nylon & Glass Filled Nylon                                               |
| Contacts:              | Brass, Tin Plated<br>Nickel Silver, clean                     | Phosphor Bronze, Tin Plated<br>Nickel Silver, clean | Nickel Silver, clean<br>Brass, Tin Plated                                |
| Features:              | Bayonet cap with coin slot<br>Rear support bracket            | Removable loading/latching drawer                   | Screw on cap. Recommended torque for panel ring 1.13-1.7Nm (10-15lbf.in) |
| Notes:                 | Recommend 2 & 3 cell versions are supported by rear bracket   |                                                     |                                                                          |
| RoHS                   | Compliant                                                     | Compliant                                           | Compliant                                                                |