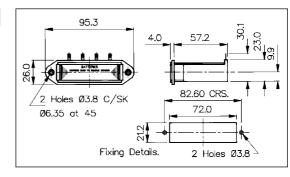

## **Panel Mounting**

- 1, 2 or 3 Cells
- Flanged Panel Mount
- Bayonet/Screwdriver release

- 4 Cells
- Flanged Panel Mount
- Drawer function

- 1, 2 or 3 Cells
- Panel Mount
- Screw Cap/Hand release

| Specification          | BX0011/1, BX0012/1, BX0013/1                                  | BX0027                                              | BX0001/1, BX0002/1,BX0003/1                                              |
|------------------------|---------------------------------------------------------------|-----------------------------------------------------|--------------------------------------------------------------------------|
| Battery/Cell Type:     | AA (R6)                                                       | AA (R6)                                             | C (R14)                                                                  |
| No. Cells:             | BX0011/1 - 1 cell<br>BX0012/1 - 2 cells<br>BX0013/1 - 3 cells | 4 cells                                             | BX0001/1 - 1 cell<br>BX0002/1 - 2 cells<br>BX0003/1 - 3 cells            |
| Terminations:          | 2.8 series tabs/solder tags                                   | 4 solder tags (can be wired in series or in pairs)  | 2.8 series tabs/solder tags                                              |
| Operating Temperature: | -30°C to +70°C                                                | −30°C to +70°C                                      | _30°C to +70°C                                                           |
| Flammability Rating:   | UL94V-0                                                       | UL94V-0                                             | UL94V-0                                                                  |
| Mouldings:             | Glass Filled Nylon & Polyester                                | Glass Filled Nylon                                  | Nylon & Glass Filled Nylon                                               |
| Contacts:              | Brass, Tin Plated<br>Nickel Silver, clean                     | Phosphor Bronze, Tin Plated<br>Nickel Silver, clean | Nickel Silver, clean<br>Brass, Tin Plated                                |
| Features:              | Bayonet cap with coin slot<br>Rear support bracket            | Removable loading/latching drawer                   | Screw on cap. Recommended torque for panel ring 1.13-1.7Nm (10-15lbf.in) |
| Notes:                 | Recommend 2 & 3 cell versions are supported by rear bracket   |                                                     |                                                                          |
| RoHS                   | Compliant                                                     | Compliant                                           | Compliant                                                                |