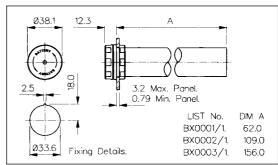

## **Panel Mounting**

- 1, 2 or 3 Cells
- Flanged Panel Mount
- Bayonet/Screwdriver release

- 4 Cells
- Flanged Panel Mount
- Drawer function

- 1, 2 or 3 Cells
- Panel Mount
- Screw Cap/Hand release

| Specification          | BX0011/1, BX0012/1, BX0013/1                                  | BX0027                                              | BX0001/1, BX0002/1,BX0003/1                                              |
|------------------------|---------------------------------------------------------------|-----------------------------------------------------|--------------------------------------------------------------------------|
| Battery/Cell Type:     | AA (R6)                                                       | AA (R6)                                             | C (R14)                                                                  |
| No. Cells:             | BX0011/1 - 1 cell<br>BX0012/1 - 2 cells<br>BX0013/1 - 3 cells | 4 cells                                             | BX0001/1 - 1 cell<br>BX0002/1 - 2 cells<br>BX0003/1 - 3 cells            |
| Terminations:          | 2.8 series tabs/solder tags                                   | 4 solder tags (can be wired in series or in pairs)  | 2.8 series tabs/solder tags                                              |
| Operating Temperature: | -30°C to +70°C                                                | −30°C to +70°C                                      | _30°C to +70°C                                                           |
| Flammability Rating:   | UL94V-0                                                       | UL94V-0                                             | UL94V-0                                                                  |
| Mouldings:             | Glass Filled Nylon & Polyester                                | Glass Filled Nylon                                  | Nylon & Glass Filled Nylon                                               |
| Contacts:              | Brass, Tin Plated<br>Nickel Silver, clean                     | Phosphor Bronze, Tin Plated<br>Nickel Silver, clean | Nickel Silver, clean<br>Brass, Tin Plated                                |
| Features:              | Bayonet cap with coin slot<br>Rear support bracket            | Removable loading/latching drawer                   | Screw on cap. Recommended torque for panel ring 1.13-1.7Nm (10-15lbf.in) |
| Notes:                 | Recommend 2 & 3 cell versions are supported by rear bracket   |                                                     |                                                                          |
| RoHS                   | Compliant                                                     | Compliant                                           | Compliant                                                                |