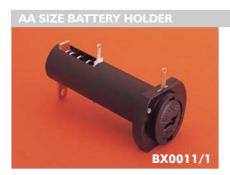

## **Panel Mounting**

- 1, 2 or 3 Cells
- Flanged Panel Mount
- Bayonet/Screwdriver release

- 4 Cells
- Flanged Panel Mount
- Drawer function

- 1, 2 or 3 Cells
- Panel Mount
- Screw Cap/Hand release

| Specification          | BX0011/1, BX0012/1, BX0013/1                                  | BX0027                                              | BX0001/1, BX0002/1,BX0003/1                                              |
|------------------------|---------------------------------------------------------------|-----------------------------------------------------|--------------------------------------------------------------------------|
| Battery/Cell Type:     | AA (R6)                                                       | AA (R6)                                             | C (R14)                                                                  |
| No. Cells:             | BX0011/1 - 1 cell<br>BX0012/1 - 2 cells<br>BX0013/1 - 3 cells | 4 cells                                             | BX0001/1 - 1 cell<br>BX0002/1 - 2 cells<br>BX0003/1 - 3 cells            |
| Terminations:          | 2.8 series tabs/solder tags                                   | 4 solder tags (can be wired in series or in pairs)  | 2.8 series tabs/solder tags                                              |
| Operating Temperature: | -30°C to +70°C                                                | −30°C to +70°C                                      | _30°C to +70°C                                                           |
| Flammability Rating:   | UL94V-0                                                       | UL94V-0                                             | UL94V-0                                                                  |
| Mouldings:             | Glass Filled Nylon & Polyester                                | Glass Filled Nylon                                  | Nylon & Glass Filled Nylon                                               |
| Contacts:              | Brass, Tin Plated<br>Nickel Silver, clean                     | Phosphor Bronze, Tin Plated<br>Nickel Silver, clean | Nickel Silver, clean<br>Brass, Tin Plated                                |
| Features:              | Bayonet cap with coin slot<br>Rear support bracket            | Removable loading/latching drawer                   | Screw on cap. Recommended torque for panel ring 1.13-1.7Nm (10-15lbf.in) |
| Notes:                 | Recommend 2 & 3 cell versions are supported by rear bracket   |                                                     |                                                                          |
| RoHS                   | Compliant                                                     | Compliant                                           | Compliant                                                                |