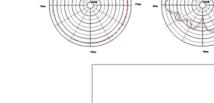

### **Electrical Specifications**

- Frequency range: 2400-2500 MHz
- Gain: 9 dBi
- VSWR: 2:1 Max.
- Polarization: Linear, Vertical
- Impedance: 50Ω
- HPBW / Horizontal: 360° ; HPBW / Vertical: 15°~20°
- Connector: R/P SMA PLUG