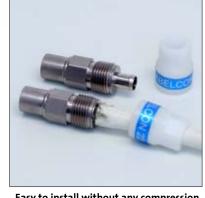

## Cabelcon

## **Corning** New Self-Install<sup>TM</sup> IEC compression connectors

The easy and safe connection for radio/tv home applications





Cabelcon is now offering IEC Self-Install™, an easy-to-install connector for all radio/TV home installations.

IEC Self-Install™ is a true Cabelcon quality product, featuring the well-known Cabelcon performance capabilities and ease of installation.

- Reusable
- Class A screening
- Nitin-6™ plated brass
- Operational to 3 GHz
- No need for compression tools
- Two-piece connector no loose parts
- Professional quality and excellent performance
- Fits standard RG6 cables (connector size 4.9 + 5.1)







Easy to install without any compression tools

## Technical Data (Typical)(male)

Operational to 3 GHz **Impedance** 75 Ohm Shielding Eff. 30 - 1000 MHz 115 dB Transfer Imp. 5-30 MHz 5.0 mOhm/m Return loss 0.3 - 1750 MHz (typ) 20 dB Return loss 1750 - 3000 MHz (typ) 19 dB IMD (3rd order@2x100mW) -135 dBc IMD (IP3 value) +87 dBm AMP rating cable data Max. Tensile strength (overall) 147 N Detailed datasheets are available on request

## Ordering information

IECM-56 5.1 Self Install 99909686 IECF-56 5.1 Self Install 99909690