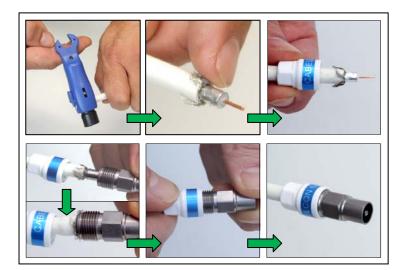

## Cabelcon

## **Corning** New Self-Install<sup>TM</sup> IEC compression connectors

The easy and safe connection for radio/tv home applications





Cabelcon is now offering IEC Self-Install™, an easy-to-install connector for all radio/TV home installations.

IEC Self-Install™ is a true Cabelcon quality product, featuring the well-known Cabelcon performance capabilities and ease of installation.

- Reusable
- Class A screening
- Nitin-6™ plated brass
- Operational to 3 GHz
- No need for compression tools
- Two-piece connector no loose parts
- Professional quality and excellent performance
- Fits standard RG6 cables (connector size 4.9 + 5.1)







Easy to install without any compression tools

## Technical Data (Typical)(male)

Operational to 3 GHz **Impedance** 75 Ohm Shielding Eff. 30 - 1000 MHz 115 dB Transfer Imp. 5-30 MHz 5.0 mOhm/m Return loss 0.3 - 1750 MHz (typ) 20 dB Return loss 1750 - 3000 MHz (typ) 19 dB IMD (3rd order@2x100mW) -135 dBc IMD (IP3 value) +87 dBm AMP rating cable data Max. Tensile strength (overall) 147 N Detailed datasheets are available on request

## Ordering information

IECM-56 5.1 Self Install 99909686 IECF-56 5.1 Self Install 99909690