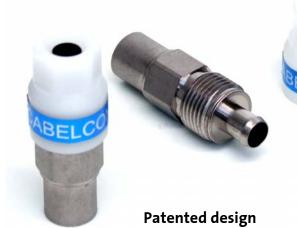

## **Corning** New Self-Install<sup>TM</sup> IEC compression connectors

The easy and safe connection for radio/tv home applications

Cabelcon is now offering IEC Self-Install™, an easy-to-install connector for all radio/TV home installations.

IEC Self-Install™ is a true Cabelcon quality product, featuring the well-known Cabelcon performance capabilities and ease of installation.

- Reusable
- Class A screening
- Nitin-6™ plated brass
- Operational to 3 GHz
- No need for compression tools
- Two-piece connector no loose parts
- Professional quality and excellent performance
- Fits standard RG6 cables (connector size 4.9 + 5.1)

Easy to install without any compression tools