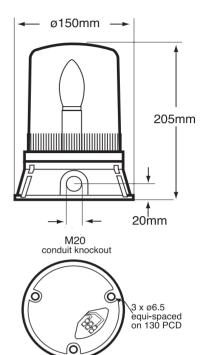

### **BEACONS**

- · Continuously rated
- · Suitable for surface or wall mounting
- · Optional wall bracket & guard available - see accessories
- 3 point fix
- M20 conduit side entry or bottom cable entry
- 360° light output around the vertical axis
- 180° light output above the horizontal axis
- · Dustproof and Weatherproof