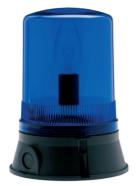

## Industrial Static Filament Beacons > SF401/400 DIN Base Series

The SF401/400 series is suitable for security, process control and industrial applications where a more robust and powerful signal is required.

These beacons are of the Static mode type (single stage alarm). Once the beacon is energised the Incandescent / halogen lamp will stay permanently on.

An advantage of this type of beacon is that it can be controlled via a remote source (ie. control panel / plc etc ) giving the beacon greater flexibility and offering a (flashing) second stage alarm. The design allows for termination inside the enclosure through the base.

### **BEACONS**

- · Continuously rated
- · Suitable for surface or wall mounting
- · Optional wall bracket & guard available - see accessories
- 3 point fix
- M20 conduit side entry or bottom cable entry
- 360° light output around the vertical axis
- 180° light output above the horizontal axis
- · Dustproof and Weatherproof