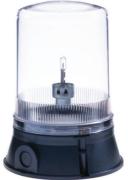

## Industrial Static Filament Beacons > SF401/400 DIN Base Series

The SF401/400 series is suitable for security, process control and industrial applications where a more robust and powerful signal is required.

These beacons are of the Static mode type (single stage alarm). Once the beacon is energised the Incandescent / halogen lamp will stay permanently on.

An advantage of this type of beacon is that it can be controlled via a remote source (ie. control panel / plc etc ) giving the beacon greater flexibility and offering a (flashing) second stage alarm. The design allows for termination inside the enclosure through the base.

### **BEACONS**

- · Continuously rated
- · Suitable for surface or wall mounting
- · Optional wall bracket & guard available - see accessories
- 3 point fix
- M20 conduit side entry or bottom cable entry
- 360° light output around the vertical axis
- 180° light output above the horizontal axis
- · Dustproof and Weatherproof