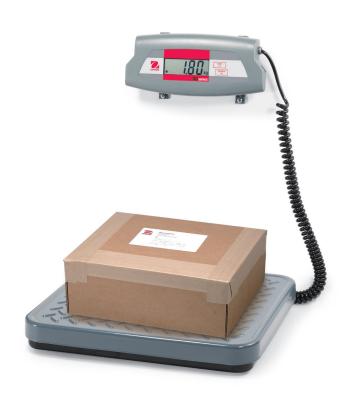

# SD Series Shipping Scale

75kg and 200kg models available with large platform

# The OHAUS SD Series Shipping Scale – Portability, Durability, OHAUS Quality and Value

The SD Series is a robust portable bench scale designed specifically with affordability, utility and every-day usage in mind. Ideal for home office, mail room, shipping and receiving, and general commercial and industrial weighing applications, the SD Series features durable painted steel treaded and non-treaded platforms, a remote indicator with two tactile function keys, battery operation and flexible mounting capabilities. The SD Series is your efficient solution to a variety of weighing needs, when you need it, where you need it.

### **Standard Features Include:**

- 3 popular capacity models: Standard 35kg, 75kg and Large (L) 200kg
- 2 platform sizes: 316 x 280 mm and 520 x 400 mm
- Maximum displayed resolutions from 1:1750 to 1:2200
- ABS plastic indicator housing with reinforced ribs
- Universal table/wall mounting brackets included
- Flexible coiled cable, extendable
- Painted steel base S models with smooth platform, L models with raised, embossed tread
- Rubber feet (adjustable on L models)
- · LCD with fast weight display in kg or lb
- Simple 2 function raised tactile keys
- AC adapter or 360 hour battery operation with Auto-shut off feature
- · Calibration in kg or lb
- Carry-handle on carton (non-L models) for ease of portability