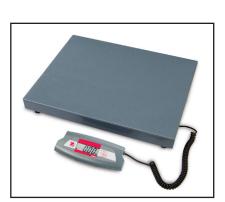

# SD Series Shipping Scale

75kg and 200kg models available with large platform

# The OHAUS SD Series Shipping Scale – Portability, Durability, OHAUS Quality and Value

The SD Series is a robust portable bench scale designed specifically with affordability, utility and every-day usage in mind. Ideal for home office, mail room, shipping and receiving, and general commercial and industrial weighing applications, the SD Series features durable painted steel treaded and non-treaded platforms, a remote indicator with two tactile function keys, battery operation and flexible mounting capabilities. The SD Series is your efficient solution to a variety of weighing needs, when you need it, where you need it.

### **Standard Features Include:**

- 3 popular capacity models: Standard 35kg, 75kg and Large (L) 200kg
- 2 platform sizes: 316 x 280 mm and 520 x 400 mm
- Maximum displayed resolutions from 1:1750 to 1:2200
- ABS plastic indicator housing with reinforced ribs
- Universal table/wall mounting brackets included
- Flexible coiled cable, extendable
- Painted steel base S models with smooth platform, L models with raised, embossed tread
- Rubber feet (adjustable on L models)
- · LCD with fast weight display in kg or lb
- Simple 2 function raised tactile keys
- AC adapter or 360 hour battery operation with Auto-shut off feature
- · Calibration in kg or lb
- Carry-handle on carton (non-L models) for ease of portability