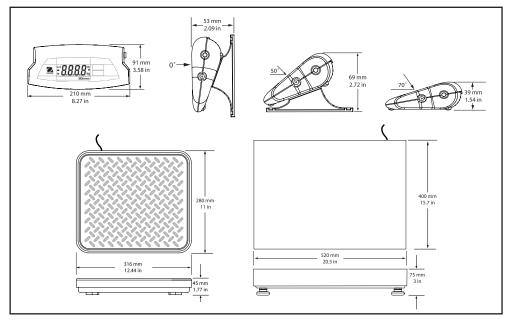

### **Outline Dimensional Drawings**

# **SD Series** Shipping Scale

| Model                           | SD35                                                                                                                                                                              | SD75          | SD200         | SD75L                | SD200L        |
|---------------------------------|-----------------------------------------------------------------------------------------------------------------------------------------------------------------------------------|---------------|---------------|----------------------|---------------|
| Capacity x Readability          | 35kg x 0.02kg                                                                                                                                                                     | 75kg x 0.05kg | 200kg x 0.1kg | 75kg x 0.05kg        | 200kg x 0.1kg |
| Maximum Displayed<br>Resolution | 1:1750                                                                                                                                                                            | 1:1650        | 1:2200        | 1:1650               | 1:2200        |
| Calibration Weights (fixed)     | 25kg                                                                                                                                                                              | 50kg          | 100kg         | 50kg                 | 100kg         |
| Base Size                       | 316L x 280W x 45H mm                                                                                                                                                              |               |               | 520L x 400W x 75H mm |               |
| Construction                    | ABS plastic indicator housing and mounting brackets Painted steel base - L models with smooth platform, S models with raised, embossed tread Rubber feet (adjustable on L models) |               |               |                      |               |
| Weighing Units                  | kg, lb                                                                                                                                                                            |               |               |                      |               |
| Application Modes               | Weigh, dynamic weighing / display hold                                                                                                                                            |               |               |                      |               |
| Linearity / Repeatability       | ± 1d / 1d (std. dev.)                                                                                                                                                             |               |               |                      |               |
| Display                         | 1-window, LCD, 20mm high, 4-digit, 7-segment                                                                                                                                      |               |               |                      |               |
| Keyboard                        | 2 function raised tactile mechanical switches: [ON/OFF Zero] / [UNITS Cal]                                                                                                        |               |               |                      |               |
| Stabilization Time              | ≤ 3 seconds                                                                                                                                                                       |               |               |                      |               |
| Cable Length                    | Extendable 1.8m / 72" to 2.7m / 108" (full extension)                                                                                                                             |               |               |                      |               |
| Operating Temperature           | 5° to 40°C / 10%-80% relative humidity, non-condensing                                                                                                                            |               |               |                      |               |
| Power                           | AC Adapter 9V DC / 100mA or 3 "C" alkaline batteries                                                                                                                              |               |               |                      |               |
| Battery Operating Time          | 360 hours                                                                                                                                                                         |               |               |                      |               |
| Auto-Shut off                   | 4 minutes with no activity (battery operation only)                                                                                                                               |               |               |                      |               |
| Safe Overload Capacity          | 150% of capacity                                                                                                                                                                  |               |               |                      |               |
| Indicator Size                  | 210L x 91W x 39H mm                                                                                                                                                               |               |               |                      |               |
| Shipping Dimensions             | 380L x 100W x 465H mm                                                                                                                                                             |               |               | 600L x 480W          | / x 230H mm   |
| Net Weight                      | 2.6kg                                                                                                                                                                             | 3             | .3kg          | 14                   | kg            |
| Shipping Weight                 | 3.7kg                                                                                                                                                                             | 4             | .3kg          | 16                   | kg            |
| Other Features                  | Calibrate in kg or lb, Calibration lock via internal switch                                                                                                                       |               |               |                      |               |