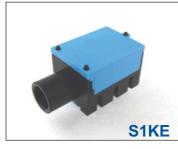

## SEALED 1/4" MINI JACK MODEL S1K

Many types of professional music equipment nowadays use high power components, and need to be cooled by fans. Fans draw in dust and pollutants which can adversely affect the contacts of conventional jacks, with exposed contacts.

S1K avoids possibility of contamination of contacts by means of a sealing cover over the top and bottom of the jack. The height profile and PCB fitting are the same as our standard S1 jacks.

S1K is available with switched mono /BNB or stereo /BBB configurations and types of front bush. Other contact configurations can be made subject to quantity. Plastic nut is standard.

S1KD Full thread with prominent bright insert. RFI washer connected to inserted jack pluq.

**S1KE** Non thread bush. Nuts not used.

Retained hole plug forming a seal for front is available as an accessory.