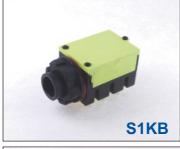

Standard colour is all black. Other colours to order only.

**S1KB** SPN - Partially reduced nose. Nuts not usually used, but are supplied.

**S1KC** Full thread with discrete bright insert and isolated RFI washer