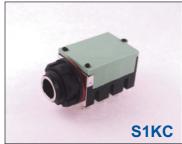

Standard colour is all black. Other colours to order only.

**S1KB** SPN - Partially reduced nose. Nuts not usually used, but are supplied.

**S1KC** Full thread with discrete bright insert and isolated RFI washer