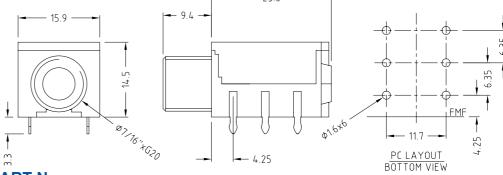

S1K avoids possibility of contamination of contacts by means of a sealing cover over the top and bottom of the jack. The height profile and PCB fitting are the same as our standard S1 jacks.

S1K is available with switched mono /BNB or stereo /BBB configurations and types of front bush. Other contact configurations can be made subject to quantity. Plastic nut is standard.

**SPECIFICATION** 

Withstand Voltage: 2000VDC Min.

Maximum Current: 5A.

-10°C ~ +70°C Temperature Rating: Life >10000 operations: Contact resistance <100m $\Omega$ 

Initial Contact Resistance:  $<50 \text{m}\Omega$ 

IP Rating (with plug in): **IP50** 

BNB - Mono RoHS / REACH compliant BBB - Stereo

All models, except type E, supplied with plastic nut and washer

100 / Tray / 1000 / Carton

For further information, contact: sales@cliffuk.co.uk