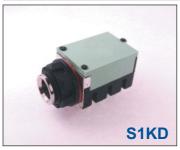

S1KD Full thread with prominent bright insert. RFI washer connected to inserted jack pluq.

**S1KE** Non thread bush. Nuts not used.

Retained hole plug forming a seal for front is available as an accessory.