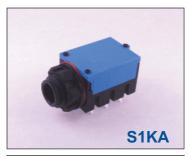

Standard colour is all black. Other colours to order only.

**S1KB** SPN - Partially reduced nose. Nuts not usually used, but are supplied.

**S1KC** Full thread with discrete bright insert and isolated RFI washer