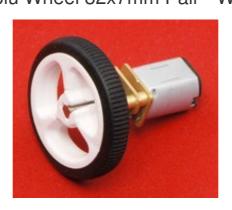

## **Motor Connections**

These wheels are designed to press-fit securely onto the 3mm D output shafts on many of our gearmotors, including our micro metal gearmotors and our plastic gearmotors with 3mm D-shafts. They also work with our 35:1 and 115:1 15.5D metal gearmotors, as well as with our selection of Solarbotics metal gear motors. These are the same wheels that are used on the 3pi robot. They are available with white plastic hubs or black plastic hubs.

Both our micro metal gearmotor bracket and extended micro metal gearmotor bracket work with this wheel.