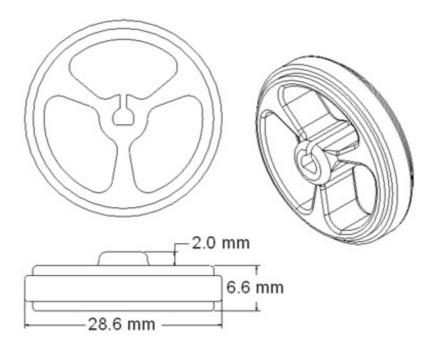

Hub diagram with dimensions of the Pololu Wheel 32×7mm.

**Documentation on producer website.**