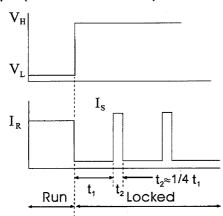

## FAN 3<sup>rd</sup> WIRE SIGNAL

Fan with driver IC:

R Type (Rotation Detector)

3<sup>rd</sup> wire signal:

Run

 $:V_{L}$ 

Locked

 $:V_{H}$ 

t<sub>1</sub>:Locked protection by cut-off run current (I<sub>R</sub>) t<sub>2</sub>:Auto-restart by sending starting current (Is)

● F Type (Frequency Generator)

3<sup>rd</sup> wire signal:

Run

:Square Wave

Locked

 $:V_{\mathrm{H}}$ 

t<sub>3</sub>:F Type has open collector circuit designed for rpm measurement.

Vcc=+30V max  
Ic=10mA max  
Ic= 
$$\frac{\text{Vcc}}{\text{R}_{1}}$$

| 建準電機工業股份有限公司             |    |
|--------------------------|----|
| SUNONWEALTH ELECTRIC     |    |
| MACHINE INDUSTRY CO., LT | D. |