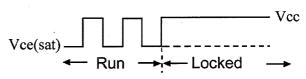

## FAN 3<sup>rd</sup> WIRE SIGNAL

Fan with driver IC:

R Type (Rotation Detector)

3<sup>rd</sup> wire signal:

Run

 $:V_{L}$ 

Locked

 $:V_{H}$ 

t<sub>1</sub>:Locked protection by cut-off run current (I<sub>R</sub>) t<sub>2</sub>:Auto-restart by sending starting current (Is)

● F Type (Frequency Generator)

3<sup>rd</sup> wire signal:

Run

:Square Wave