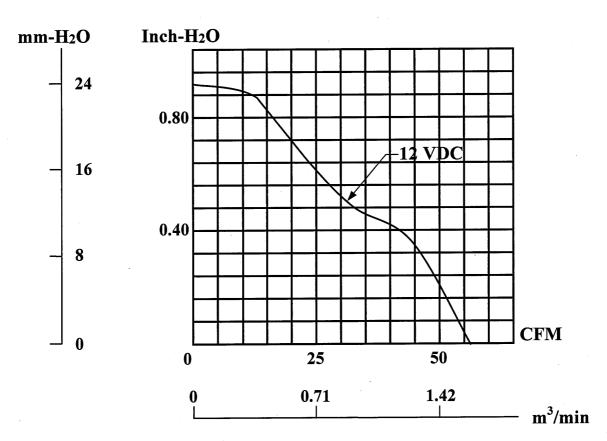

## PERFORMANCE CURVES

STATIC PRESSURE

| <u> </u>                   |            |               |       |        | -   | St. 777 | A2 -11 | 1 HA | -          |
|----------------------------|------------|---------------|-------|--------|-----|---------|--------|------|------------|
| 建準電機工業股份有限公司               | SPEC.NO    | D06027490G-00 | REVIS | SION D | ATE | 08      | . 17.  | 200: | <b>इ</b> र |
| SUNONWEALTH ELECTRIC       | ISSUE DATE | 06. 01. 2005  | E D I | TIC    |     | 77T     | 750    | - DI | -          |
| MACHINE INDUSTRY CO., LTD. | PAGE       | 4 OF 11       |       |        |     | 94      | . Uö.  | 30   |            |
|                            |            |               |       |        | 1   | art a   |        | _    | Age        |

### **SPECIFICATIONS**

MODEL: PMD1206PMB1-A

P/N: (2).R.GN

1-1. Rated Voltage :12 VDC

1-2. Operating Voltage Range :6~13.8 VDC

1-3. Starting Voltage :6 VDC (25 deg. C POWER ON/OFF)

1-4. Rated Speed :8000 RPM ± 10%

1-5. Air Delivery :56.5 CFM

1-6. Static Pressure :0.92 Inch-H2O

1-7. Rated Current : 0.88 AMP

1-8. Rated Power :10.6 WATTS

1-9. Noise Level :56 dB(A)

1-10. Direction of Rotation : Counter-clockwise viewed from front of fan blade