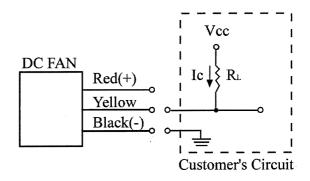

Locked

 $:V_{\mathrm{H}}$ 

t<sub>3</sub>:F Type has open collector circuit designed for rpm measurement.

Vcc=+30V max  
Ic=10mA max  
Ic= 
$$\frac{\text{Vcc}}{\text{R}_{1}}$$

| 建準電機工業股份有限公司             |    |
|--------------------------|----|
| SUNONWEALTH ELECTRIC     |    |
| MACHINE INDUSTRY CO., LT | D. |