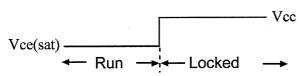

## FAN 3<sup>rd</sup> WIRE SIGNAL

Fan with driver IC:

R Type (Rotation Detector)

3<sup>rd</sup> wire signal:

Run

 $:V_{L}$ 

Locked

 $:V_{H}$ 

t<sub>1</sub>:Locked protection by cut-off run current (I<sub>R</sub>) t<sub>2</sub>:Auto-restart by sending starting current (Is)

● F Type (Frequency Generator)

3<sup>rd</sup> wire signal:

Run

:Square Wave