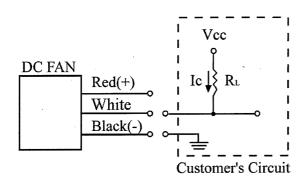

Locked

 $:V_{\mathrm{H}}$ 

t<sub>3</sub>:F Type has open collector circuit designed for rpm measurement.

Vcc=+30V max  
Ic=10mA max  
Ic= 
$$\frac{\text{Vcc}}{\text{R}_{1}}$$

| 建準電機工業股份有限公司             |    |
|--------------------------|----|
| SUNONWEALTH ELECTRIC     |    |
| MACHINE INDUSTRY CO., LT | D. |