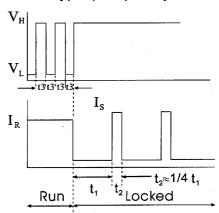

## FAN 3<sup>rd</sup> WIRE SIGNAL

Fan with driver IC:

R Type (Rotation Detector)

3<sup>rd</sup> wire signal:

Run

 $:V_{L}$ 

Locked

 $:V_{H}$ 

t<sub>1</sub>:Locked protection by cut-off run current (I<sub>R</sub>) t<sub>2</sub>:Auto-restart by sending starting current (Is)

● F Type (Frequency Generator)

3<sup>rd</sup> wire signal:

Run

:Square Wave

Locked

 $:V_{\mathrm{H}}$ 

t<sub>3</sub>:F Type has open collector circuit designed for rpm measurement.

Vcc=+30V max  
Ic=10mA max  
Ic= 
$$\frac{\text{Vcc}}{\text{R}_{1}}$$

| 建準電機工業股份有限公司             |    |
|--------------------------|----|
| SUNONWEALTH ELECTRIC     |    |
| MACHINE INDUSTRY CO., LT | D. |