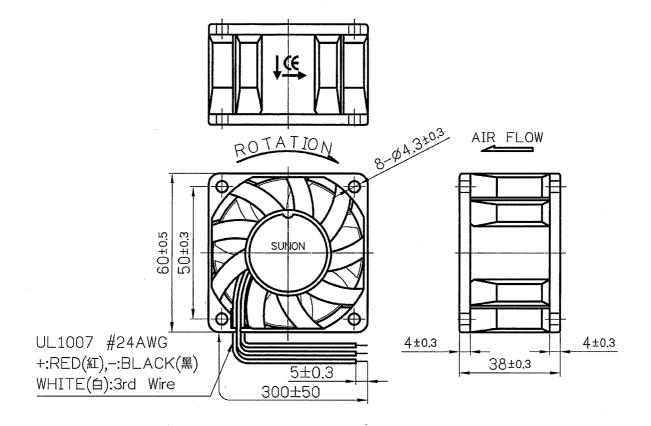

## **DIMENSIONS**

1. Air Flow Direction: Toward label side.

2. Best Mounting Direction: Any orientation.

UNITS: mm

打

|                            |            |               |               | 级赛工業(分       |
|----------------------------|------------|---------------|---------------|--------------|
| 建準電機工業股份有限公司               | SPEC.NO    | D06027490G-00 | REVISION DATE | 08. 17. 2005 |
| SUNONWEALTH ELECTRIC       | ISSUE DATE | 06. 01. 2005  | EDITION       | 104 00 20    |
| MACHINE INDUSTRY CO., LTD. | PAGE       | 5 OF 11       |               | 34. 00. 30   |

## **MATERIAL**

2-1. Frame : Thermoplastic PBT of UL 94V-0

2-2. Impeller : Thermoplastic PBT of UL 94V-0

2-3. Bobbin : Thermoplastic PBT of UL 94V-0

2-4. Lead Wire : UL1007,24 awg,+RED,-BLACK

UL1007,24 awg,WHITE:3rd Wire