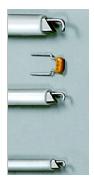

**PCS-MB** clip with mother (female) banana plug for 4 mm (male) banana , plug connection.

- up to 300 V.( depends to the banana plug connection)

B) Size of the tip - width of the metal tip, W2, W3, W4

W4= 4 mm electrical T&M

W3= 3 mm electronics & electrical T&M

W2 = 2mm electronics T&M