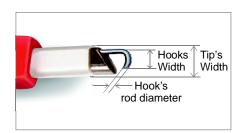

**PCS-MB** clip with mother (female) banana plug for 4 mm (male) banana , plug connection.

- up to 300 V.( depends to the banana plug connection)

B) Size of the tip - width of the metal tip, W2, W3, W4

W4= 4 mm electrical T&M

W3= 3 mm electronics & electrical T&M

W2 = 2mm electronics T&M