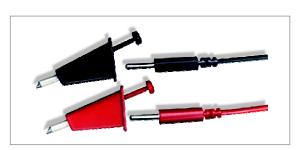

## **PCS MB Parrot Test Clips**

( PCS MB Parrot Clip ) 1 RED +1 BLACK

Parrot PCS MB clip paire with mother (female) banana plug( MB ) for 4 mm (male) banana , plug connection

- Easy to conect to other test cables with banana male plug.
- .- Low point contact resistance (3mohm 5mohm)
- Low connection resistance (3mohm 5 mohm)

**PCS-MB** clip with mother (female) banana plug for 4 mm (male) banana , plug connection.

- up to 300 V.( depends to the banana plug connection)

B) Size of the tip - width of the metal tip, W2, W3, W4

W4= 4 mm electrical T&M