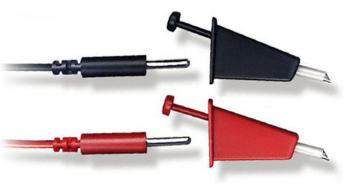

## **PCS MB Parrot Test Clips**

( PCS MB Parrot Clip ) 1 RED +1 BLACK

Parrot PCS MB clip paire with mother (female) banana plug( MB ) for 4 mm (male) banana , plug connection

- Easy to conect to other test cables with banana male plug.
- .- Low point contact resistance (3mohm 5mohm)
- Low connection resistance (3mohm 5 mohm)

**PCS-MB** clip with mother (female) banana plug for 4 mm (male) banana , plug connection.

- up to 300 V.( depends to the banana plug connection)

B) Size of the tip - width of the metal tip, W2, W3, W4

W4= 4 mm electrical T&M