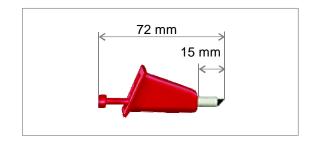

**PCS-MB** clip with mother (female) banana plug for 4 mm (male) banana , plug connection.

- up to 300 V.( depends to the banana plug connection)

B) Size of the tip - width of the metal tip, W2, W3, W4

W4= 4 mm electrical T&M