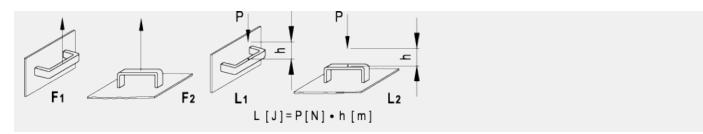

### Technical data

Tensile stress and impact strength: the values F1, F2, L1 and L2 indicated in the table were obtained during breaking tests carried out with the appropriate dynamometric equipment under the test conditions shown in the figure with ambient temperature.