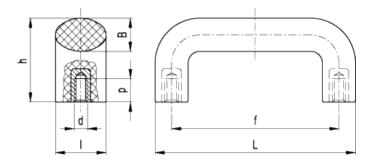

| Standard Elements |             | Main dimensions |         |    |    |    | Threaded bosses |    | F <sub>1</sub> | F <sub>2</sub> | L <sub>1</sub> | L <sub>2</sub> | Weight |
|-------------------|-------------|-----------------|---------|----|----|----|-----------------|----|----------------|----------------|----------------|----------------|--------|
| Code              | Description | L               | f       | h  | В  | 1  | d <sub>6H</sub> | р  | [N]            | [N]            | [기]            | [기]            | g      |
| 36501             | M.243/100   | 103             | 86±0.5  | 43 | 17 | 26 | M6              | 12 | 2500           | 2500           | 5              | 6              | 85     |
| 36601             | M.243/140   | 138             | 117±0.5 | 54 | 20 | 30 | M8              | 13 | 4000           | 5000           | 6              | 10             | 138    |
| 36701             | M.243/200   | 198             | 179±1   | 62 | 20 | 30 | M8              | 13 | 3000           | 2000           | 7              | 8              | 185    |