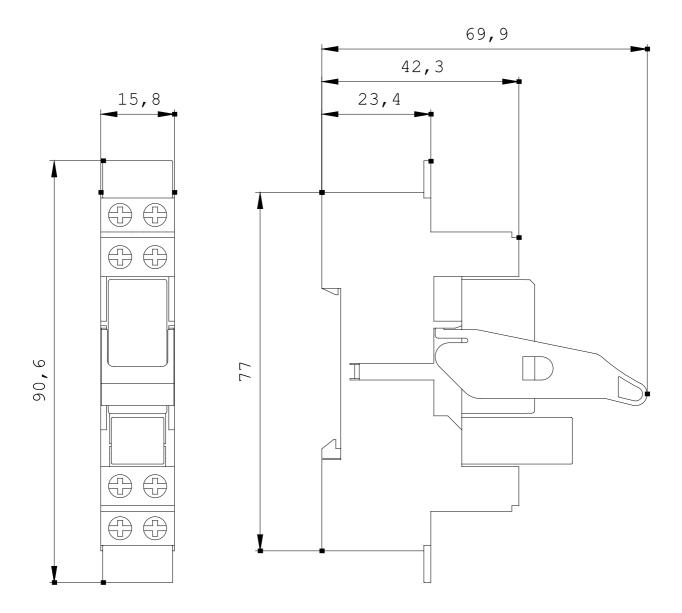

| Design of the relay operating mechanism |    | poled |
|-----------------------------------------|----|-------|
| Product component / jumper socket       |    | Yes   |
| Width                                   | mm | 15.5  |
| Height                                  | mm | 71    |
| Depth                                   | mm | 78    |