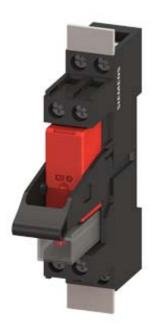

## **SIEMENS**

Product data sheet LZS:RT4A4L24

PLUG-IN RELAY COMPACT UNIT DC 24V, 2 CO CONTACT LED MODULE RED STANDARD PLUG-IN SOCKET SCREW TERMINAL

| General technical details:                    |   |                   |
|-----------------------------------------------|---|-------------------|
| Type of voltage                               |   | DC                |
| Control supply voltage                        |   |                   |
| • for DC / rated value                        |   |                   |
| • minimum                                     | V | 24                |
| • maximum                                     | V | 24                |
| Number of NC contacts                         |   |                   |
| for auxiliary contacts                        |   | 0                 |
| Number of NO contacts                         |   |                   |
| for auxiliary contacts                        |   | 0                 |
| Number of changeover contacts                 |   |                   |
| for auxiliary contacts                        |   | 2                 |
| Operating current / of the auxiliary contacts |   |                   |
| • at AC-15                                    |   |                   |
| • at 230 V                                    | Α | 2.5               |
| Design of the switching function              |   | changeover switch |
| • guided                                      |   | No                |
| Switching behaviour                           |   | monostable        |

| Design of the relay operating mechanism |    | poled |
|-----------------------------------------|----|-------|
| Product component / jumper socket       |    | Yes   |
| Width                                   | mm | 15.5  |
| Height                                  | mm | 71    |
| Depth                                   | mm | 78    |