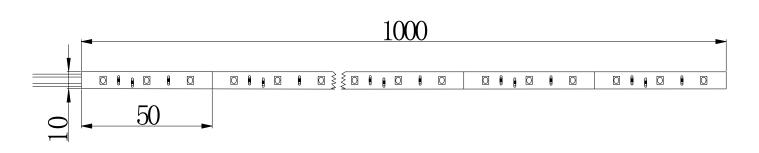

### 1 2 3 4 5 6

- ① LS: Light Strip
- ② 5050: LED Type
- ③ F: Full(RGB)
- ④ 60: 60 pcs of LED

- ⑤ RN: DC 12V
- ⑥ 3: Waterproof grade IP54

**Product Dimensions:** 

#### Notes:

- 1. All dimensions unit in mm
- 2. Tolerances are  $\pm 0.5$ mm unless otherwise noted.