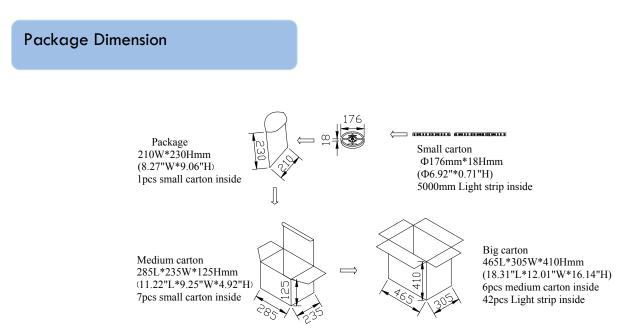

RoHS Compliant |  |  |

#### Product Selection Guide:

| Product             | Beam Angle | Total Lumens | CCT/Wavel<br>ength | Color    | CRI |
|---------------------|------------|--------------|--------------------|----------|-----|
| LS-5050F60RN-3 120° |            |              | Red<br>624nm       | Full:RGB | ≥70 |
|                     | 120°       | 600±5%       | Green<br>525nm     |          |     |
|                     |            |              | Blue<br>470nm      |          |     |

# Ls-5050/F/60/RN/2

### 1 2 3 4 5 6

- ① LS: Light Strip
- ② 5050: LED Type
- ③ F: Full(RGB)
- ④ 60: 60 pcs of LED

- ⑤ RN: DC 12V
- ⑥ 3: Waterproof grade IP54

**Product Dimensions:** 



#### Notes:

- 1. All dimensions unit in mm
- 2. Tolerances are  $\pm 0.5$ mm unless otherwise noted.



#### Installation Instructions and Warnings:

- Turn off power before inspection, installation, or removal.
- Not for use where exposed to the weather
- Do not use in totally enclosed fixtures.
- Please make sure to use a suitable adapter. Please mind the minimum load of your adapter.