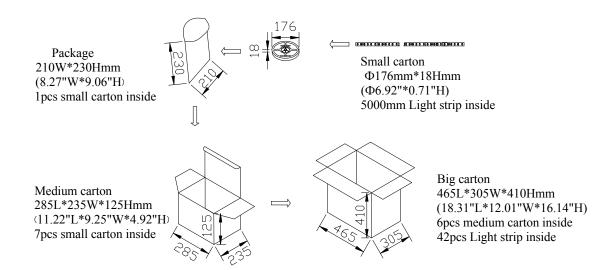

tion             | RoHS Compliant |  |  |

## **Product Selection Guide:**

| Product           | Beam<br>Angle | Total Lumens | Wavelength  | Color | CRI |
|-------------------|---------------|--------------|-------------|-------|-----|
| LS-5050F30RN-1 12 |               | 120° 360±5%  | Red 624nm   | Full  |     |
|                   | 120°          |              | Green 525nm |       |     |
|                   |               |              | Blue 470nm  |       |     |

# LS-/5050/F/30/RN/1

(1)

2

3

4

5 6

① LS: Light Strip

② 5050: LED Type

③ F: Full color

④ 30: 30 pcs of LED

⑤ RN: DC 12V

⑥ 1:Waterproof grade IP 65

### **Product Dimensions:**



#### Notes:

- 1. All dimensions unit in mm
- 2. Tolerances are  $\pm 0.5$ mm unless otherwise noted.

## **Package Dimension**



Phone: +86-755-2518-8967

## Installation Instructions and Warnings:

- Turn off power before inspection, installation, or removal.
- Not for use where exposed to the weather
- Do not use in totally enclosed fixtures.
- Not for use with dimmers.
- Please make sure to use a suitable adapter. Please mind the minimum load of your adapter.
- 5A adapter (May actuate 5 meter lamp strip):

Adapter Input Voltage: AC100-240V

Adapter Output Voltage: DC12V Operation Range: 90 – 264VAC

The maximum input current is measured at maximum load: 0.5A@ 100~240VAC

Phone: +86-755-2518-8967