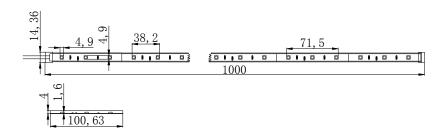

### **Product Dimensions:**

#### Notes:

- 1. All dimensions unit in mm
- 2. Tolerances are  $\pm 0.5$ mm unless otherwise noted.