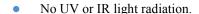

12V DC input.

- 60 leds per meter, 5 meter per roll, each 3 leds as one series each series can be cutted.
- Adhesive Available

LED type: 3014 LED

Waterproof grade: IP20

# **Product Specifications:**

| Input Voltage             | 12V DC         |  |
|---------------------------|----------------|--|
| Wattage                   | 6W/m           |  |
| Operating Frequency       | 50-60Hz        |  |
| Operating Temperature     | -20℃ ∽ +60℃    |  |
| Storage Temperature       | -30°C ∽ +70°C  |  |
| Net Weight per piece (Kg) |                |  |
| Certification             | RoHS Compliant |  |