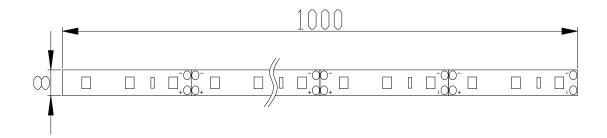

|  |
| Operating Frequency       | 50-60Hz        |  |
| Operating Temperature     | -20℃ ∽ +60℃    |  |
| Storage Temperature       | -30°C ∽ +70°C  |  |
| Net Weight per piece (Kg) |                |  |
| Certification             | RoHS Compliant |  |

## **Product Selection Guide:**

| Product       | Beam Angle | Total Lumens | ССТ        | Color      | CRI |
|---------------|------------|--------------|------------|------------|-----|
| LS-3014WW60RN | 120°       | 550±5%       | 2700-3200K | Warm White | ≧70 |
| LS-3014W60RN  | 120°       | 600±5%       | 6000-6500K | White      | ≥70 |

# LS-/3014/XX/60/RN

1

2

(3)

4

(5)

1 LS: Light Srtip light

② 3014: 3014 LED type

③ XX: WW(Warm White) W(White)

4) 60: 60 pcs of LED5) RN: DC 12V input

## **Product Dimensions:**



#### Notes:

- 1. All dimensions unit in mm
- 2. Tolerances is  $\pm 1$ mm unless otherwise noted.

## **Package Dimension**



Phone: +86-755-2518-8967

# Installation Instructions and Warnings:

- Turn off power before inspection, installation, or removal.
- Not for use where exposed to the weather
- Do not use in totally enclosed fixtures.
- Not for use with dimmers.
- Please make sure to use a suitable adapter. Please mind the minimum load of your adapter.
- 5A adapter (May actuate 10 meter lamp strip):

Adapter Input Voltage: AC100-240V Adapter Output Voltage: DC12V Operation Range: 90 – 264VAC

The maximum input current is measured at maximum load: 0.5A@ 100~240VAC

Phone: +86-755-2518-8967