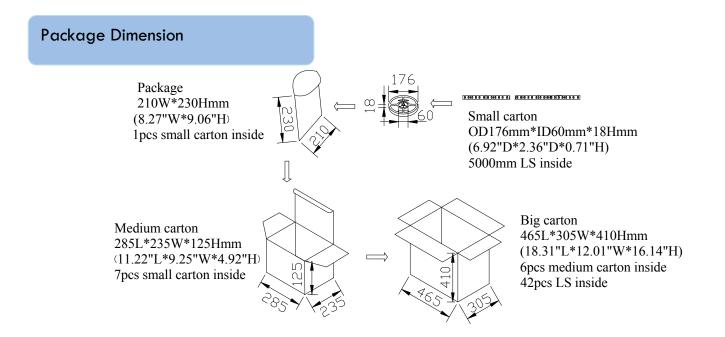

piece (Kg) |                |  |  |
| Certification             | RoHS Compliant |  |  |

#### Product Selection Guide:

| Product         | Beam Angle | Total Lumens | ССТ        | Color      | CRI       |
|-----------------|------------|--------------|------------|------------|-----------|
| LS-2835WW120RN1 | 120°       | 2200±5%      | 3700-3200K | Warm White | $\geq$ 70 |
| LS-2835W120RN1  | 120°       | 2400±5%      | 6000-6500K | White      | $\geq$ 70 |

# LS-/2835/XX/120/RN/1

0 2 3 4 5

- 1 LS: Light Srtip light
- 2 2835: 2835 LED type
- 3 XX: W( White) WW(Warm White)
- (4) 120: 120 pcs of LED
- 5 RN: DC 12V input
- (6) 1: Waterproof grade:IP65

(6)

#### **Product Dimensions:**





#### Notes:

1. All dimensions unit in mm

2. Tolerances is  $\pm 1$  mm unless otherwise noted.



#### Installation Instructions and Warnings:

- Turn off power before inspection, installation, or removal.
- Not for use where exposed to the weather
- Do not use in totally enclosed fixtures.
- Not for use with dimmers.
- Please make sure to use a suitable adapter. Please mind the minimum load of your adapter.
- 5A adapter (May actuate 10 meter lamp strip): Adapter Input Voltage: AC100-240V Adapter Output Voltage: DC12V Operation Range: 90 – 264VAC

The maximum input current is measured at maximum load: 0.5A@ 100~240VAC