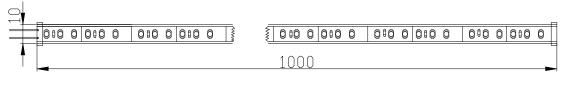

#### **Product Dimensions:**

#### Notes:

1. All dimensions unit in mm

2. Tolerances is  $\pm 1$  mm unless otherwise noted.