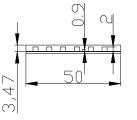

#### **Product Dimensions:**

#### Notes:

1. All dimensions unit in mm

2. Tolerances is  $\pm 1$  mm unless otherwise noted.