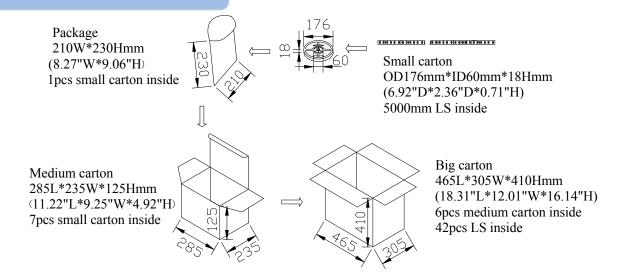

0°C ∽ +70°C  |  |  |
| Net Weight per piece (Kg) |                |  |  |
| Certification             | RoHS Compliant |  |  |

## **Product Selection Guide:**

| Product        | Beam Angle | Total Lumens | ССТ        | Color      | CRI |
|----------------|------------|--------------|------------|------------|-----|
| LS-2835W120RN  | 120°       | 2300±5%      | 6000-6500K | White      | ≧70 |
| LS-2835WW120RN | 120°       | 2400±5%      | 2700-3200K | Warm White | ≥70 |

# LS-/2835/XX/120/RN

1

2

3

4

(5)

1 LS: Light Srtip light

② 2835: 2835 LED type

3 XX: W( White) WW (Warm White)

4) 120: 120 pcs of LED5) RN: DC 12V input

### **Product Dimensions:**





#### Notes:

- 1. All dimensions unit in mm
- 2. Tolerances is  $\pm 1$ mm unless otherwise noted.

## **Package Dimension**



Phone: +86-755-2518-8967

## Installation Instructions and Warnings:

- Turn off power before inspection, installation, or removal.
- Not for use where exposed to the weather
- Do not use in totally enclosed fixtures.
- Not for use with dimmers.
- Please make sure to use a suitable adapter. Please mind the minimum load of your adapter.
- 5A adapter (May actuate 10 meter lamp strip):

Adapter Input Voltage: AC100-240V

Adapter Output Voltage: DC12V Operation Range: 90 – 264VAC

The maximum input current is measured at maximum load: 0.5A@ 100~240VAC

E-mail: sales@luckylight.cn http://www.luckylighting.com

Phone: +86-755-2518-8967

Page:4 OF 4