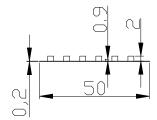

### **Product Dimensions:**

#### Notes:

- 1. All dimensions unit in mm
- 2. Tolerances is  $\pm 1$ mm unless otherwise noted.