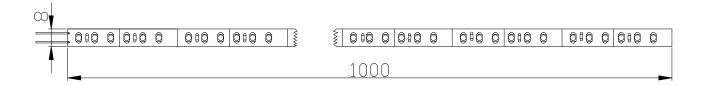

### **Product Dimensions:**

#### Notes:

- 1. All dimensions unit in mm
- 2. Tolerances is  $\pm 1$ mm unless otherwise noted.