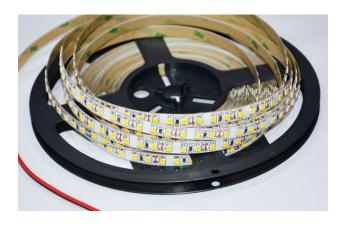

### Features:

- No UV or IR light radiation.
- Provide 120° beam angles.
- Easy Installation:
- Very Low Power Consumption:

Less than 24 Watts/m

- Long lifetime: 25000 hours (L<sub>70</sub>).
- High CRI: 70-85
- Correlated Color Temperature: 2700-12000K
- Operating temperature:  $-20^{\circ}\text{C} +60^{\circ}\text{C}$
- 12V DC input.
- 120 leds per meter, 5 meter per roll, each 3 leds as one series, each series can be cutted.
- LED type: 2835 LED