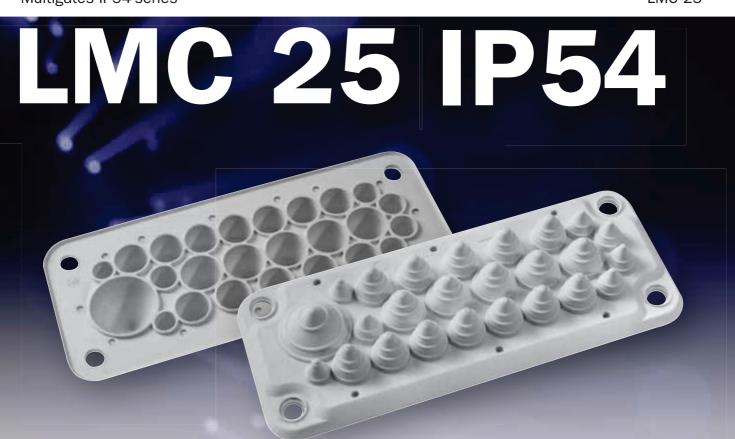

LMC 25 IP54 Multigate will lead through and seal cables as follows:

 14 - 35 mm
 1 pc

 14 - 22 mm
 5 pcs

 14 - 18 mm
 12 pcs

 10 - 14 mm
 5 pcs

 3.5 - 11 mm
 2 pcs

Total of 25 cables

| Code   | Colour     | Ral code | Electrical number | Delivery time | Service temperature *) | Special                     |
|--------|------------|----------|-------------------|---------------|------------------------|-----------------------------|
| 104335 | Light Grey | 7035     | 3400341           | From Stock    | -40 - +100 °C          | Material UL 94 V-0 approved |
| 105003 | Light Grey | 7035     | 3400358           | From Stock    | -40 - +100 °C **)      |                             |