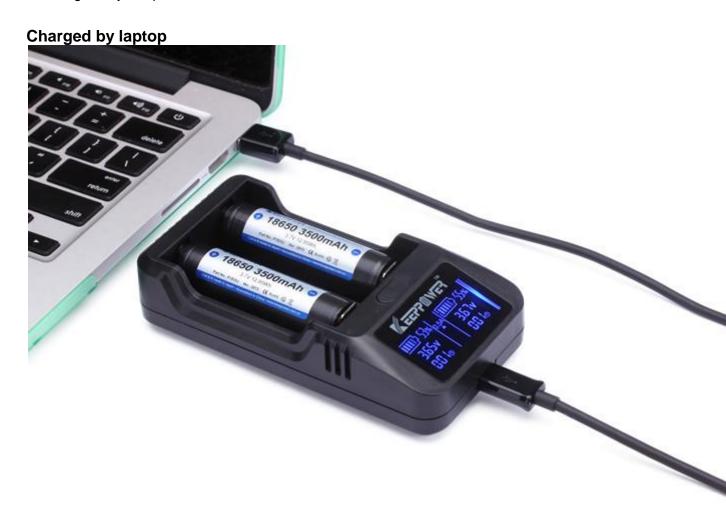

- 6. Displays battery voltage, charging current, charging time and battery percentage in real time;
- 7. Charged by USB power adaptor, laptop, power bank, etc;
- 8. Designed by KeepPower, Assembled in China.

## Charged by power bank

Charged by socket