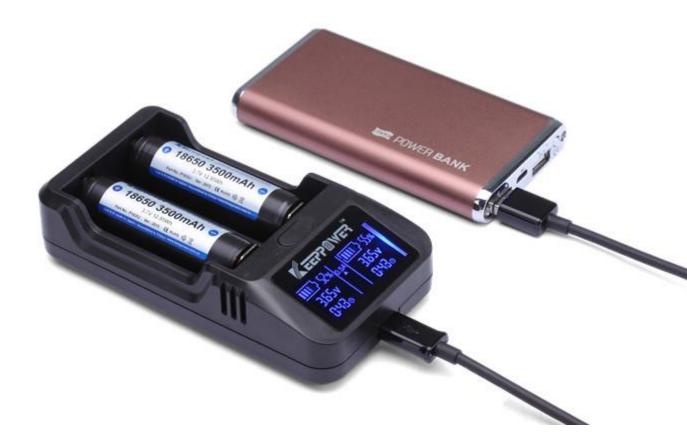

## Intelligent Li-ion rechargeable battery charger L2 with LCD display

\* Intelligent Li-ion Battery Charger

\* Brand: KeepPower

\* Part No.: L2

\* Compatible with 10440/14500/16340/16650/18350/

18500/18650/26650 Li-ion rechargeable battery

Details

Product Description

1. Type: 2-slot Li-ion Battery Charger;

2. Part No.: L2;

3. Input: 5.0V 2.0A;

4. Output: 4.2V±1% 0.5A / 1.0A;

5. Compatible with 10440/14500/16340/16650/18350/18500/18650/26650 Liion rechargeable battery;

- 6. Displays battery voltage, charging current, charging time and battery percentage in real time;
- 7. Charged by USB power adaptor, laptop, power bank, etc;
- 8. Designed by KeepPower, Assembled in China.



## Charged by power bank



Charged by socket



## Charged by USB adaptor