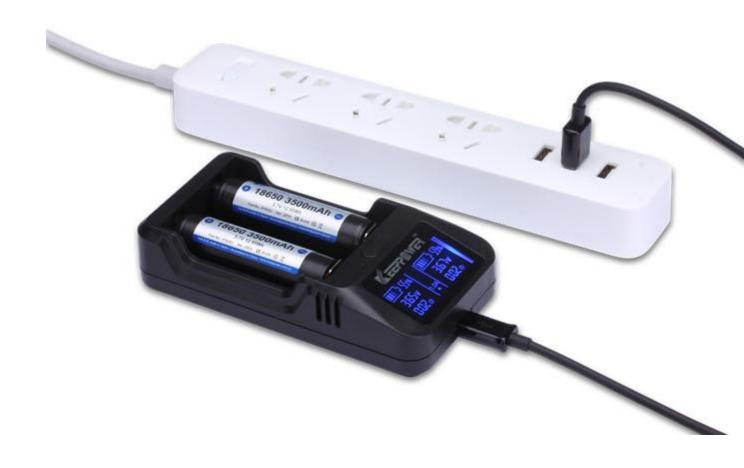

## Intelligent Li-ion rechargeable battery charger L2 with LCD display

\* Intelligent Li-ion Battery Charger

\* Brand: KeepPower

\* Part No.: L2

\* Compatible with 10440/14500/16340/16650/18350/

18500/18650/26650 Li-ion rechargeable battery

Details

Product Description

1. Type: 2-slot Li-ion Battery Charger;

2. Part No.: L2;

3. Input: 5.0V 2.0A;

4. Output: 4.2V±1% 0.5A / 1.0A;

5. Compatible with 10440/14500/16340/16650/18350/18500/18650/26650 Liion rechargeable battery;

- 6. Displays battery voltage, charging current, charging time and battery percentage in real time;
- 7. Charged by USB power adaptor, laptop, power bank, etc;
- 8. Designed by KeepPower, Assembled in China.



## Charged by power bank



Charged by socket



## Charged by USB adaptor