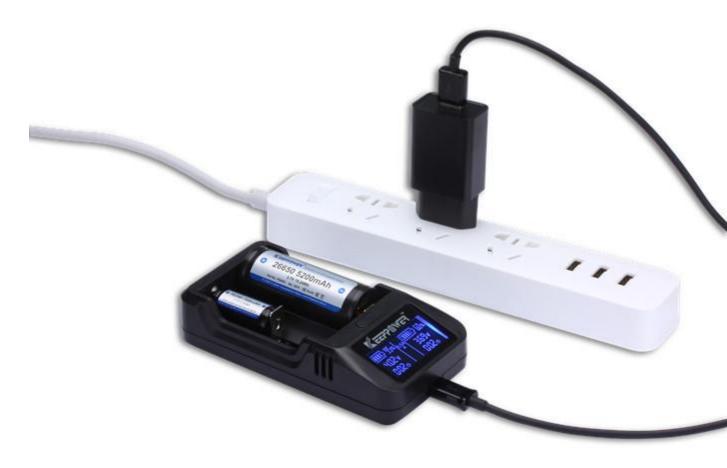

## Intelligent Li-ion rechargeable battery charger L2 with LCD display

\* Intelligent Li-ion Battery Charger

\* Brand: KeepPower

\* Part No.: L2

\* Compatible with 10440/14500/16340/16650/18350/

18500/18650/26650 Li-ion rechargeable battery

Details

Product Description

1. Type: 2-slot Li-ion Battery Charger;

2. Part No.: L2;

3. Input: 5.0V 2.0A;

4. Output: 4.2V±1% 0.5A / 1.0A;

5. Compatible with 10440/14500/16340/16650/18350/18500/18650/26650 Liion rechargeable battery;

- 6. Displays battery voltage, charging current, charging time and battery percentage in real time;
- 7. Charged by USB power adaptor, laptop, power bank, etc;
- 8. Designed by KeepPower, Assembled in China.



## Charged by power bank



Charged by socket



## Charged by USB adaptor