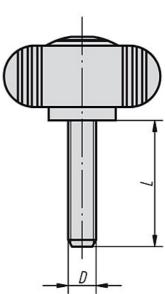

#### **Drawings**

1/2

© HEINRICH KIPP WERK KG www.kipp.com · info@kipp.com

# Miniwings with external thread

| Order No.   | Version               | D   | L = screw length |  |
|-------------|-----------------------|-----|------------------|--|
| V0074 004V  | halle steel           | 200 |                  |  |
| K0274.004X  | bolts steel           | M4  | 8                |  |
| K0274.005X  | bolts steel           | M5  | 10/15/20         |  |
| K0274.006X  | bolts steel           | M6  | 10/15/20/25/30   |  |
| K0274.008X  | bolts steel           | M8  | 20/25/30/40      |  |
| K0274.0004X | bolts stainless steel | M4  | 8                |  |
| K0274.0005X | bolts stainless steel | M5  | 10/15/20         |  |
| K0274.0006X | bolts stainless steel | M6  | 10/15/20/25/30   |  |
| K0274.0008X | bolts stainless steel | M8  | 20/25/30/40      |  |