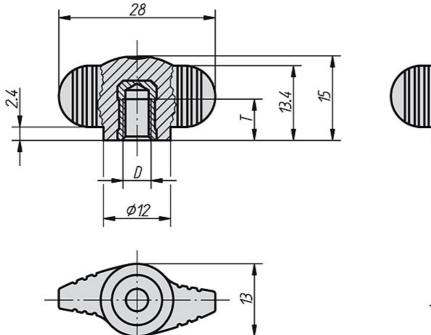

#### **Drawings**

1/2

© HEINRICH KIPP WERK KG www.kipp.com · info@kipp.com

# Miniwings with internal thread

| Order No.  | Version                 | D  | Т   | Approx.<br>weight<br>kg |
|------------|-------------------------|----|-----|-------------------------|
| K0274.004  | bush brass              | M4 | 6   | 0,003                   |
| K0274.005  | bush brass              | M5 | 7,5 | 0,004                   |
| K0274.006  | bush brass              | M6 | 9   | 0,005                   |
| K0274.0004 | bush in stainless steel | M4 | 6   | 0,003                   |
| K0274.0005 | bush in stainless steel | M5 | 7,5 | 0,004                   |
| K0274.0006 | bush in stainless steel | M6 | 9   | 0,005                   |