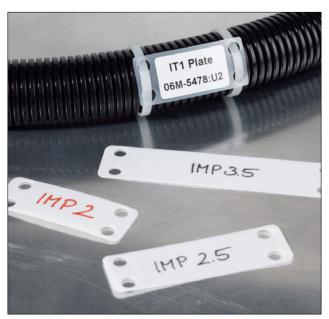

## IMP Plates

The IMP marker plates are suitable for applying to large cable bundles before or after termination has taken place.

They are secured with cable ties of any length with a maximum width of  $4.8\ \text{mm}.$ 

They can be marked manually using the T82 series of indelible markers pens.

## **Features and Benefits**

- IT and IMP plates for identifying large cable bundles or flat surfaces
- Mark IT and IMP plates with printable labels or T82 pens
- Fix with cable ties or rivets
- Custom printed plaques are available on request