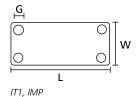

| TYPE   | Length<br>(L) | Width<br>(W) | Strap Width<br>max. (G) | Pack<br>Cont. | Colour       | Recommended<br>Labels | Article-No. |
|--------|---------------|--------------|-------------------------|---------------|--------------|-----------------------|-------------|
| IMP1.5 | 38.1          | 19.1         | 4.8                     | 100           | White (WH)   | TAG18-16TD1           | 151-42159   |
| IT1    | 44.0          | 19.0         | 4.8                     | 100           | Natural (NA) | TAG28-16TD1           | 151-42119   |
| IMP2   | 50.8          | 19.1         | 4.8                     | 100           | White (WH)   | TAG43-16TD1           | 151-42229   |
| IMP2 F | 63.5          | 19.1         | 4.8                     | 100           | White (WH)   | TAG43-16TD1           | 151-42259   |
| IMP2.5 | 63.5          | 44.4         | 4.8                     | 100           | White (WH)   | TAG43-41TD1           | 151-42269   |
| IMP3.5 | 88.9          | 19.1         | 4.8                     | 100           | White (WH)   | TAG68-16TD1           | 151-42359   |