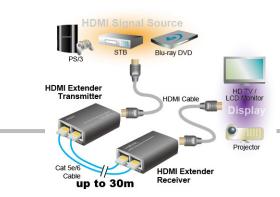

# HDMI Extender over CAT 5e/6 Cable

The HD0102 HDMI Extender uses two pieces of CAT 5e/6 cables to extend the HDTV display up to 30 meters for 1080P. It not only breaks the limitation of the HDMI cable transmission length, but also CAT 5e/6 has more flexibility and convenience

#### Package contents

- 1 x Main unit NO. 1 Transmitter
- 1 x Main unit NO. 2 Receiver
- 1 x External Power Supply
- 1 x User Manual