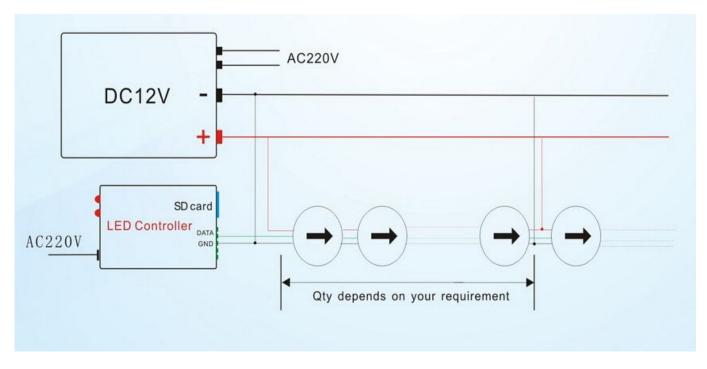

| Outlook<br>Dimension | Round Diameter 50mm              |
|---------------------|-------------------------|----------------------|----------------------------------|
| Max. Power          |                         |                      |                                  |
| Consumption         | 0.75W/pcs               | LED Q'ty             | 3pcs*20 per string or Customized |
| Driven Method       | Constant Current Driven | LED Type             | SMD5050RGB                       |
| Working Temperature | -20℃~50℃                | Signal Transfer      | WS2811S: Series Transfer         |
| Lifespan            | >10000 Hours            |                      |                                  |

http://www.world-semi.com



# F50 Pixel Light Specifications

### **Wire Connection**