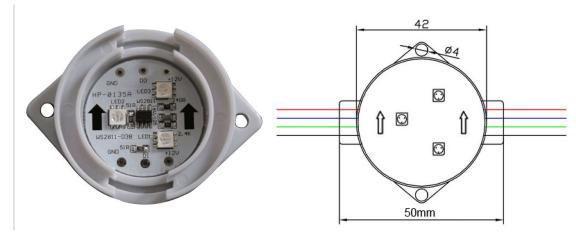

### Mechanical Dimensions (Unit:mm)

## **Electrical Parameters**

| Working Voltage     | 12V                     | Outlook<br>Dimension | Round Diameter 50mm              |
|---------------------|-------------------------|----------------------|----------------------------------|
| Max. Power          |                         |                      |                                  |
| Consumption         | 0.75W/pcs               | LED Q'ty             | 3pcs*20 per string or Customized |
| Driven Method       | Constant Current Driven | LED Type             | SMD5050RGB                       |
| Working Temperature | -20℃~50℃                | Signal Transfer      | WS2811S: Series Transfer         |
| Lifespan            | >10000 Hours            |                      |                                  |