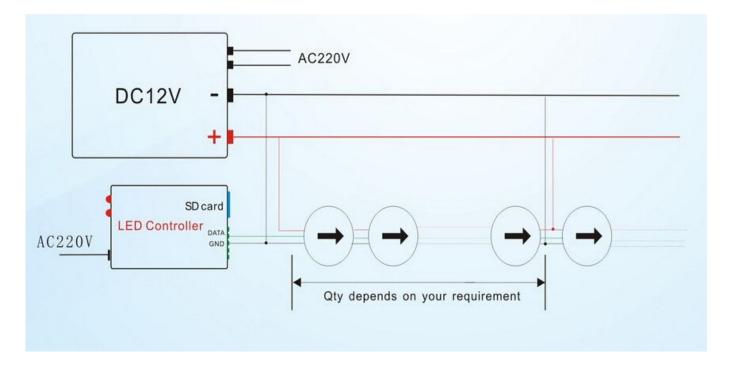

* (Unit:cm)



### **Electrical Parameters**

| Working Voltage        | 12V                     | Outlook<br>Dimension | Round Diameter 45mm              |
|------------------------|-------------------------|----------------------|----------------------------------|
| Max. Power Consumption | 1.5W/pcs                | LED Q'ty             | 6pcs*20 per string or Customized |
| Driven Method          | Constant Current Driven | LED Type             | SMD5050RGB                       |
| Working Temperature    | -20℃~50℃                | Signal Transfer      | WS2811S: Series Transfer         |
| Lifespan               | >10000 Hours            |                      |                                  |

http://www.world-semi.com



# F45 Pixel Light Specifications

## **Wire Connection**