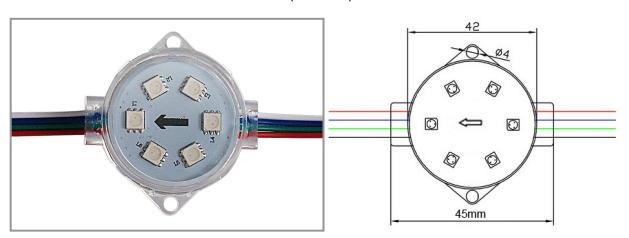

### **Mechanical Dimensions** (Unit:cm)

### **Electrical Parameters**

| Working Voltage        | 12V                     | Outlook<br>Dimension | Round Diameter 45mm              |
|------------------------|-------------------------|----------------------|----------------------------------|
| Max. Power Consumption | 1.5W/pcs                | LED Q'ty             | 6pcs*20 per string or Customized |
| Driven Method          | Constant Current Driven | LED Type             | SMD5050RGB                       |
| Working Temperature    | -20℃~50℃                | Signal Transfer      | WS2811S: Series Transfer         |
| Lifespan               | >10000 Hours            |                      |                                  |