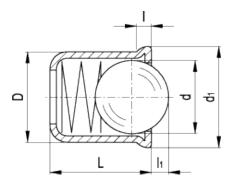

# Application example GN 614

| Standard Elements | Main dimensions |    |     |                |      |                | Spring pressure |                   | Weight |
|-------------------|-----------------|----|-----|----------------|------|----------------|-----------------|-------------------|--------|
| Description       | D +0.1          | L  | d   | d <sub>1</sub> | 1    | I <sub>1</sub> | Preload<br>[N~] | Max. Ioad<br>[N~] | g      |
| GN 614-3-NI       | 3               | 4  | 2.4 | 3.5            | 0.75 | 0.7            | 1.8             | 3.5               | 1      |
| GN 614-4-NI       | 4               | 5  | 3   | 4.6            | 0.9  | 1              | 2.5             | 6                 | 1      |
| GN 614-5-NI       | 5               | 6  | 4   | 5.6            | 0.9  | 1.4            | 3               | 6.5               | 1      |
| GN 614-6-NI       | 6               | 7  | 5   | 6.5            | 1    | 1.8            | 5.5             | 11.5              | 1      |
| GN 614-8-NI       | 8               | 9  | 6.5 | 8.5            | 1.1  | 2.4            | 7               | 12.5              | 2      |
| GN 614-10-NI      | 10              | 13 | 8.5 | 11             | 1.7  | 3.3            | 8.5             | 18.5              | 3      |
| GN 614-12-NI      | 12              | 16 | 10  | 13             | 2.3  | 4              | 12              | 26.5              | 4      |