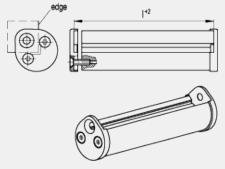

# Features and applications

The standard profile length can be easily adapted (by cutting it according to your need) to the edge of the application, thanks to the special geometry of the profile in which the screws of the end caps directly tap their assembly holes.

# Assembly instructions

In order to assemble easily the profile to the edge (I + 2 mm), we suggest you do not tighten completely the self-tapping screws to the end caps.

Once the profile is fitted to the edge: - tighten the end caps self-tapping screws

- fit the handles by means of the two countersunk head screws.