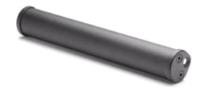

technical informations Material Aluminium profile, Ø 30 mm.

# End caps

Die-cast zinc alloy. Fitted to the tube by means of self-tapping countersunk head screws DIN 7500-1, type M with TORX<sup>®</sup> (registered trademark of TEXTRON INC.).

#### Colour

RAL 9005 black colour, matte finish, epoxy resin coating.