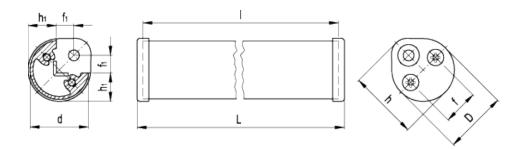

# Application example

| Standard Elements | Main dimensions |     |    |    |                |      |                                |                   | Weight |
|-------------------|-----------------|-----|----|----|----------------|------|--------------------------------|-------------------|--------|
| Description       | L               | L   | D  | f  | f <sub>1</sub> | h    | h <sub>1</sub> <sup>-0.5</sup> | d <sup>-0.5</sup> | g      |
| GN 481-30-100-SW  | 106             | 100 | 32 | 18 | 9              | 34.5 | 14.5                           | 30                | 105    |
| GN 481-30-200-SW  | 206             | 200 | 32 | 18 | 9              | 34.5 | 14.5                           | 30                | 150    |
| GN 481-30-300-SW  | 306             | 300 | 32 | 18 | 9              | 34.5 | 14.5                           | 30                | 195    |
| GN 481-30-400-SW  | 406             | 400 | 32 | 18 | 9              | 34.5 | 14.5                           | 30                | 250    |
| GN 481-30-500-SW  | 506             | 500 | 32 | 18 | 9              | 34.5 | 14.5                           | 30                | 300    |