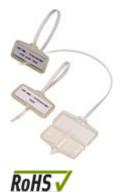

## **Product Description**

ETB marking sign has various areas of use in addition to binding and bundling.; The marking sign can be opened and closed easily to replace the label.

# Application range

 Areas of use include marking cables, tubes, items, or as advertising media, baggage labels and any other kind of labelling.

#### **Benefits**

- ETB marking sign has various areas of use in addition to binding and bundling.
- The marking sign can be opened and closed easily to replace the label.