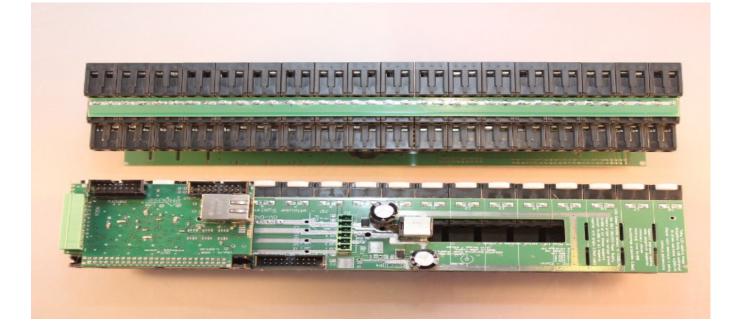

## 1.ERM Mini + MP-18 DIN Relay Module Set – for direct installation In Room -SwitchBoard for professional installations (291\*110\*60mm) - ERM-SET

✓ Complete Switch-Board implementation

✓ Cover box 1x18 modules for 18 relays, 2x18 for 24, 32 relays

✓ Requires only connection of LAN, 12VDC Power Supply, inputs to switches,

External IR Panel for complete low voltage installation

Home Automation Producer

Smart Home DIY

Home Automation Shop

Contact

1

Smart Home DIY