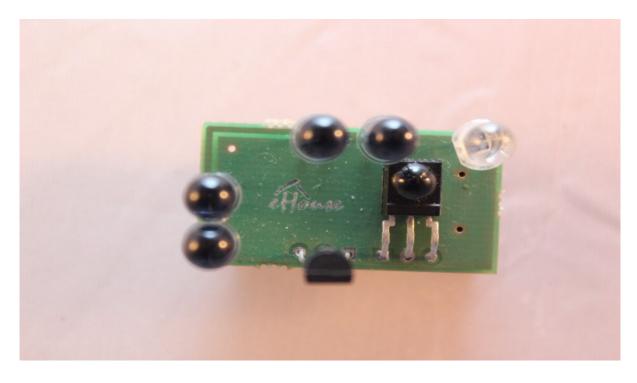

## 1.1. IR Front Panel for EthernetRoomManager - IR-EXT

IR front panel is designed for infrared support for eHouse controllers in both direction. Module without a cover for best IR ranges, adjustments, performance.

## External IR Panel for RM, ERM, ERM Mini:

IR Transmitter 4 narrow angle (15 degree) IR diodes (Range up to 8m)
connection wires can be bend ca. 90 degree in any direction to get best range and performance depending on relative position to A/V equipment

- ✓ IR Receiver
- ✓ Temperature Sensor
- ✓ Light Level Sensor
- ✓ IDC-16 Socket for direct ERM connection (up to 8m)

Picture for information only NOT for Reference may be changed during production and development. Pictures are not in 1:1 scale. Dimensions: 32\*18\*35mm and