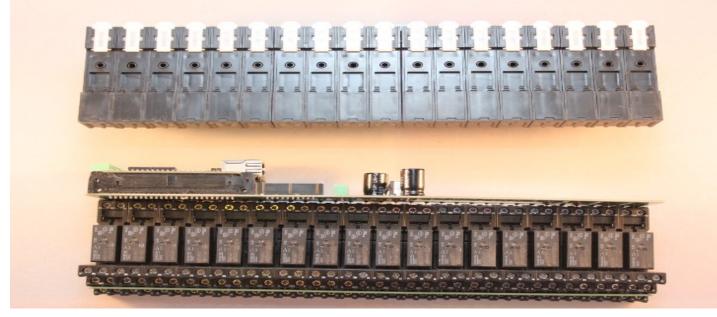

## 1.ERM Mini + MP-18 DIN Relay Module Set – for direct installation In Room -SwitchBoard for professional installations (291\*110\*60mm) - ERM-SET

✓ Complete Switch-Board implementation

✓ Cover box 1x18 modules for 18 relays, 2x18 for 24, 32 relays

✓ Requires only connection of LAN, 12VDC Power Supply, inputs to switches,

External IR Panel for complete low voltage installation

Home Automation Producer

Smart Home DIY

Home Automation Shop

Contact

1

Smart Home DIY