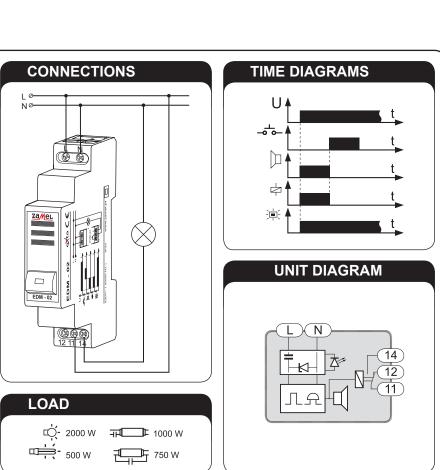

## ASSEMBLY, OPERATION

- Disconnect the electric network by means of an appropriate cut-off, current-limiting circuit-breaker or separator.
- 2. Check if there is no any voltage between power leads by means of an appropriate gauge.
- 3. Mount the EDM-02 module on TH 35 rail.
- 4. Connect the system leads according to the electrical diagram.
- 5. Connect power supply circuit.

The module is ready to work just right after its appropriate connecting. An acoustic signalling and a relay are ON after the module supplying. This state is maintained until the control key is pressed. Then the acoustic signal and relay will be OFF. Successive key pressing will not affect the module state. Operating cycle will be repeated after power supply cutoff and turning it again. An internal button LED indicates power supply ON.

# **PRODUCT FAMILY**

The EDM-02 signalling module is a member of the EDM family.

The voltage drop detection circuit. The EDM-02 module signals acoustically voltage drop and return. The module reset is possible by means of the reset button pressing. The relay operates the same way as the bell. Additionally, the relay contacts are connected with the voltage drop signalling circuit including a battery and a light bulb.