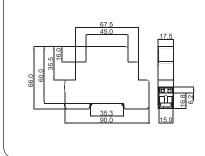

# **TECHNICAL DATA**

| EDM - 02                       |                                                              |  |
|--------------------------------|--------------------------------------------------------------|--|
| Power terminals:               | L, N                                                         |  |
| Rated voltage:                 | 230 V~                                                       |  |
| Rated voltage tolerance:       | -15 ÷ +10 %                                                  |  |
| Rated frequency:               | 50 / 60 Hz                                                   |  |
| Rated current:                 | 31 mA                                                        |  |
| Relay switch-ON control:       | piezoelectric loudspeaker                                    |  |
| Relay contacts parameters:     | 16 A NO/NC 4000 VA AC1                                       |  |
| Connection terminals quantity: | 5                                                            |  |
| Connection wire section:       | 0,2 ÷ 2,50 mm²                                               |  |
| Operating temperature:         | -20 ÷ +45 °C                                                 |  |
| Operating position:            | optional                                                     |  |
| Casing fastening:              | TH 35 rail (according to PN-EN 60715)                        |  |
| Casing IP:                     | IP20 (PN-EN 60529)                                           |  |
| Protection class:              | II                                                           |  |
| Overvoltage category:          | П                                                            |  |
| Pollution level:               | 2                                                            |  |
| Dimensions:                    | single-module (17,5 mm) 90x17,5x66 mm                        |  |
| Weight:                        | 70 g                                                         |  |
| Standard conformity:           | PN-EN 60669-1; PN-EN 60669-2-1<br>PN-EN 61000-4-2,3,4,5,6,11 |  |