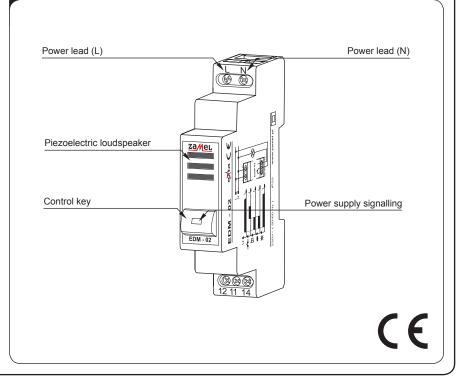

# DESCRIPTION

The EDM-02 signalling module may be used in various systems, where acoustic alarm is needed. The module is fitted with a button for acoustic signal reset and switching OFF a relay. There is a LED placed inside a push button for power supply indicating.

The module is ready to work just right after its appropriate connecting. An acoustic signalling and a relay are ON after the module supplying. This state is maintained until the control key is pressed. Then the acoustic signal and relay will be OFF. Successive key pressing will not affect the module state. Operating cycle will be repeated after power supply cutoff and turning it again. An internal button LED indicates power supply ON.