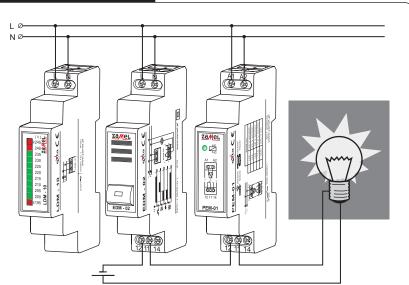

#### APPERANCE

## ASSEMBLY, OPERATION

- Disconnect the electric network by means of an appropriate cut-off, current-limiting circuit-breaker or separator.
- 2. Check if there is no any voltage between power leads by means of an appropriate gauge.
- 3. Mount the EDM-02 module on TH 35 rail.
- 4. Connect the system leads according to the electrical diagram.
- 5. Connect power supply circuit.