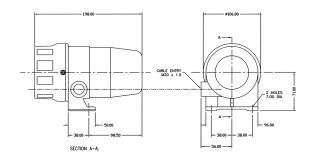

IP Rating: IP65 Rating: Continuous Frequency: 1600Hz Operating Temp: -30°C to +45°C Construction: Cast Aluminium Body, ABS Rotor, Stator and Cover Cable Entries: 1 Weight: 2kg