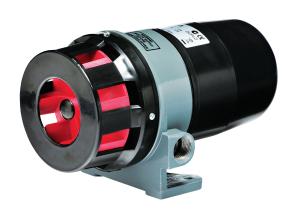

## **Duplo**

The Duplo is a powerful motor driven siren which produces a very high sound output despite its physically compact construction.

With its weatherproof design, the Duplo can be used both indoors and outdoors for general safety warning.

Due to its rugged construction, the Duplo be used in arduous conditions including mining and quarrying applications.

## **Features**

- High output siren sound (127dB)
- Rugged construction for use in all environments
- Long life and run time
- Weatherproof to IP65
- Mounting bracket for ease of installation

**Applications -** General safety warning; conveyors; process control alarm; vehicle alarm