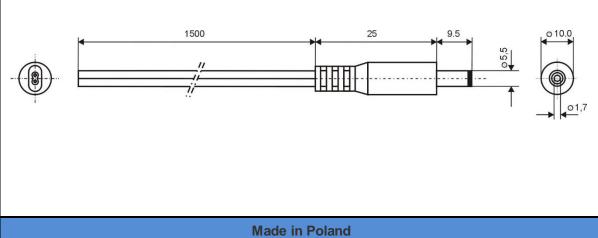

## Specification:

| DC Plug 5,5x1,7mm  Recommended voltage 0 - 48V  Max Current 5A  Dielectric Strenght 500 VDC  Operating temperature -20°C to +70°C  Cord Lenght 1500mm  Cable Diameter 2x2mm  Wire Diameter 2x0,5mm²  ROHS + | Model                 | DC.CAB.1800.0150 |
|-------------------------------------------------------------------------------------------------------------------------------------------------------------------------------------------------------------|-----------------------|------------------|
| Max Current5ADielectric Strenght500 VDCOperating temperature-20°C to +70°CCord Lenght1500mmCable Diameter2x2mmWire Diameter2x0,5mm²                                                                         | DC Plug               | 5,5x1,7mm        |
| Dielectric Strenght500 VDCOperating temperature-20°C to +70°CCord Lenght1500mmCable Diameter2x2mmWire Diameter2x0,5mm²                                                                                      | Recommended voltage   | 0 - 48V          |
| Operating temperature  -20°C to +70°C  Cord Lenght 1500mm  Cable Diameter 2x2mm  Wire Diameter 2x0,5mm²                                                                                                     | Max Current           | 5A               |
| Cord Lenght 1500mm  Cable Diameter 2x2mm  Wire Diameter 2x0,5mm²                                                                                                                                            | Dielectric Strenght   | 500 VDC          |
| Cable Diameter 2x2mm  Wire Diameter 2x0,5mm²                                                                                                                                                                | Operating temperature | -20°C to +70°C   |
| Wire Diameter 2x0,5mm²                                                                                                                                                                                      | Cord Lenght           | 1500mm           |
| '                                                                                                                                                                                                           | Cable Diameter        | 2x2mm            |
| ROHS +                                                                                                                                                                                                      | Wire Diameter         | 2x0,5mm²         |
|                                                                                                                                                                                                             | ROHS                  | +                |
|                                                                                                                                                                                                             |                       |                  |