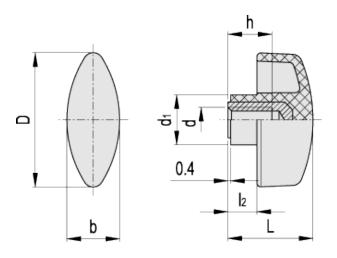

# Features and applications

These wing knobs allow high tightening torque values. Moreover, the elongated hub makes the grip easier.

Main dimensions

| Code | Description      | D  | L    | b    | d <sub>1</sub> | 1 <sub>2</sub> | d <sub>6H</sub> | h  | g  |
|------|------------------|----|------|------|----------------|----------------|-----------------|----|----|
| 8711 | CTL.476/30 B-M6  | 32 | 20   | 13   | 11             | 5.5            | M6              | 10 | 8  |
| 8741 | CTL.476/40 B-M8  | 40 | 24.5 | 15.5 | 14             | 7.5            | M8              | 15 | 11 |
| 8771 | CTL.476/48 B-M8  | 48 | 28   | 19   | 17             | 9              | M8              | 20 | 17 |
| 8801 | CTL.476/56 B-M10 | 56 | 34   | 21   | 18.5           | 11             | M10             | 13 | 21 |