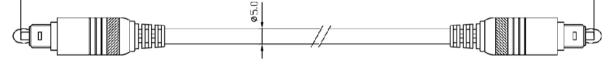

## **Technological Parameter**

Fiber Specification ltem Spec. ltem Fiber Diameter Center 1mm Material Outside Diameter 2.2mm Core Construct mm/No. Fiber Material PMMA O.D. mm Application Lighwave 650nm Outer Material Attenuation  $\leq 0.18$ dB/m Coating O.D. mm **Bend Radius** 5Xcore Diameter Color  $-15^{\circ} \sim 80^{\circ}$ Used Temperature Outer Material Sheath Connection Loss ≤0.5dB O.D. mm Dutter PVC Diameter 5.0 + 0.2Color