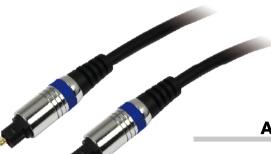

Art No. CAB1101

## Toslink Audio Cable M/M, Metal, 1,5M

1500±30mm

Our Toslink Cable is Gold Plated for optimized connectivity, longevity and signal strength. The Fiber-Optic tip is precision-polished for maximum signal transfer. Use our premium Toslink Cable to transfer 100% Digital Optical Audio from Dolby Digital Receivers, Digital