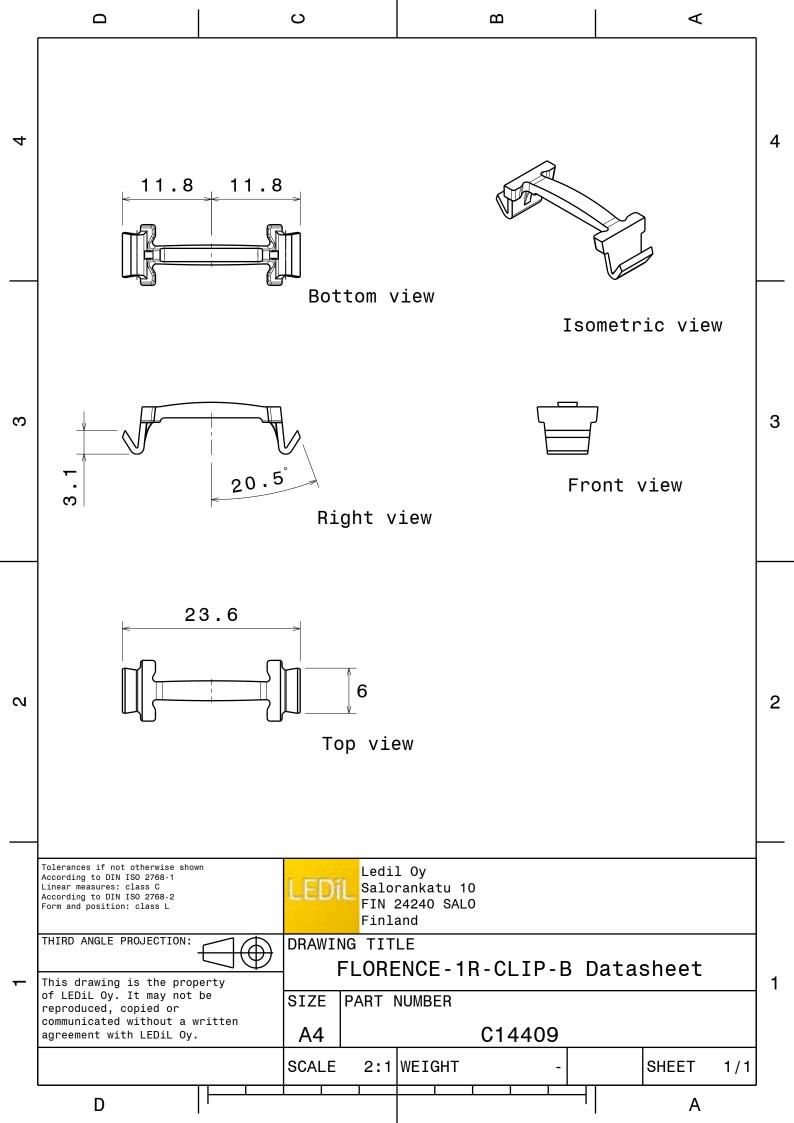

## **DETAILS**

Product Number C14409\_FLORENCE-1R-CLIP-B

Family Florence
Type Accessory
Color clear
Diameter mm
Height mm

Style

Optic Material PC

**Holder Material** 

Fastening clips
Status ready
ROHS Comliant Yes
Date Updated 8/09/2014