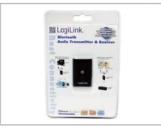

# **Bluetooth Audio Transmitter &** Receiver

When BT0024 is used as a Bluetooth transmitter, it can be connected to your walkman or PC to wirelessly transmit the music to your Bluetooth stereo receiver (Such as Bluetooth stereo headset, Bluetooth stereo speaker and so on). When it is used as a Bluetooth receiver, it can be connected to your common stereo receiver for wireless playing music from your Bluetooth audio player.

# Bluetooth Audio Transmitter & Receiver

#### **Package Contents:**

- 1 x Bluetooth Audio Transmitter & Receiver
- 1 x 3.5mm Male to Male Audio Cable
- 1 x USB Charging Cable
- 1 x User Manual