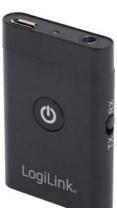

# **Bluetooth Audio Transmitter &** Receiver

When BT0024 is used as a Bluetooth transmitter, it can be connected to your walkman or PC to wirelessly transmit the music to your Bluetooth stereo receiver (Such as Bluetooth stereo headset, Bluetooth stereo speaker and so on). When it is used as a Bluetooth receiver, it can be connected to your common stereo receiver for wireless playing music from your Bluetooth audio player.

### **Features:**

- Switch freely between Bluetooth transmitter and Bluetooth receiver
- 3.5mm plug fits for most audio devices
- Enable your audio devices to transmit stereo audio wirelessly
- Turn your non-Bluetooth speaker to a Bluetooth enabled speaker, play music from Bluetooth A2DP enabled mobile phone and other A2DP