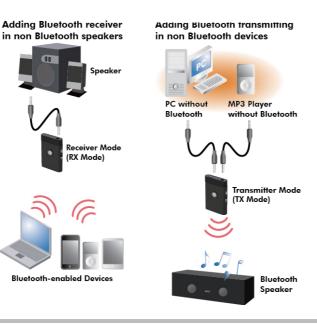

# **Bluetooth Audio Transmitter &** Receiver

When BT0024 is used as a Bluetooth transmitter, it can be connected to your walkman or PC to wirelessly transmit the music to your Bluetooth stereo receiver (Such as Bluetooth stereo headset, Bluetooth stereo speaker and so on). When it is used as a Bluetooth receiver, it can be connected to your common stereo receiver for wireless playing music from your Bluetooth audio player.

### **Features:**

- Switch freely between Bluetooth transmitter and Bluetooth receiver
- 3.5mm plug fits for most audio devices
- Enable your audio devices to transmit stereo audio wirelessly
- Turn your non-Bluetooth speaker to a Bluetooth enabled speaker, play music from Bluetooth A2DP enabled mobile phone and other A2DP