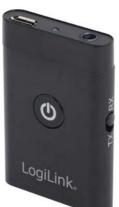

# **Bluetooth Audio Transmitter &** Receiver

When BT0024 is used as a Bluetooth transmitter, it can be connected to your walkman or PC to wirelessly transmit the music to your Bluetooth stereo receiver (Such as Bluetooth stereo headset, Bluetooth stereo speaker and so on). When it is used as a Bluetooth receiver, it can be connected to your common stereo receiver for wireless playing music from your Bluetooth audio player.

### **Features:**

- Switch freely between Bluetooth transmitter and Bluetooth receiver
- 3.5mm plug fits for most audio devices
- Enable your audio devices to transmit stereo audio wirelessly
- Turn your non-Bluetooth speaker to a Bluetooth enabled speaker, play music from Bluetooth A2DP enabled mobile phone and other A2DP